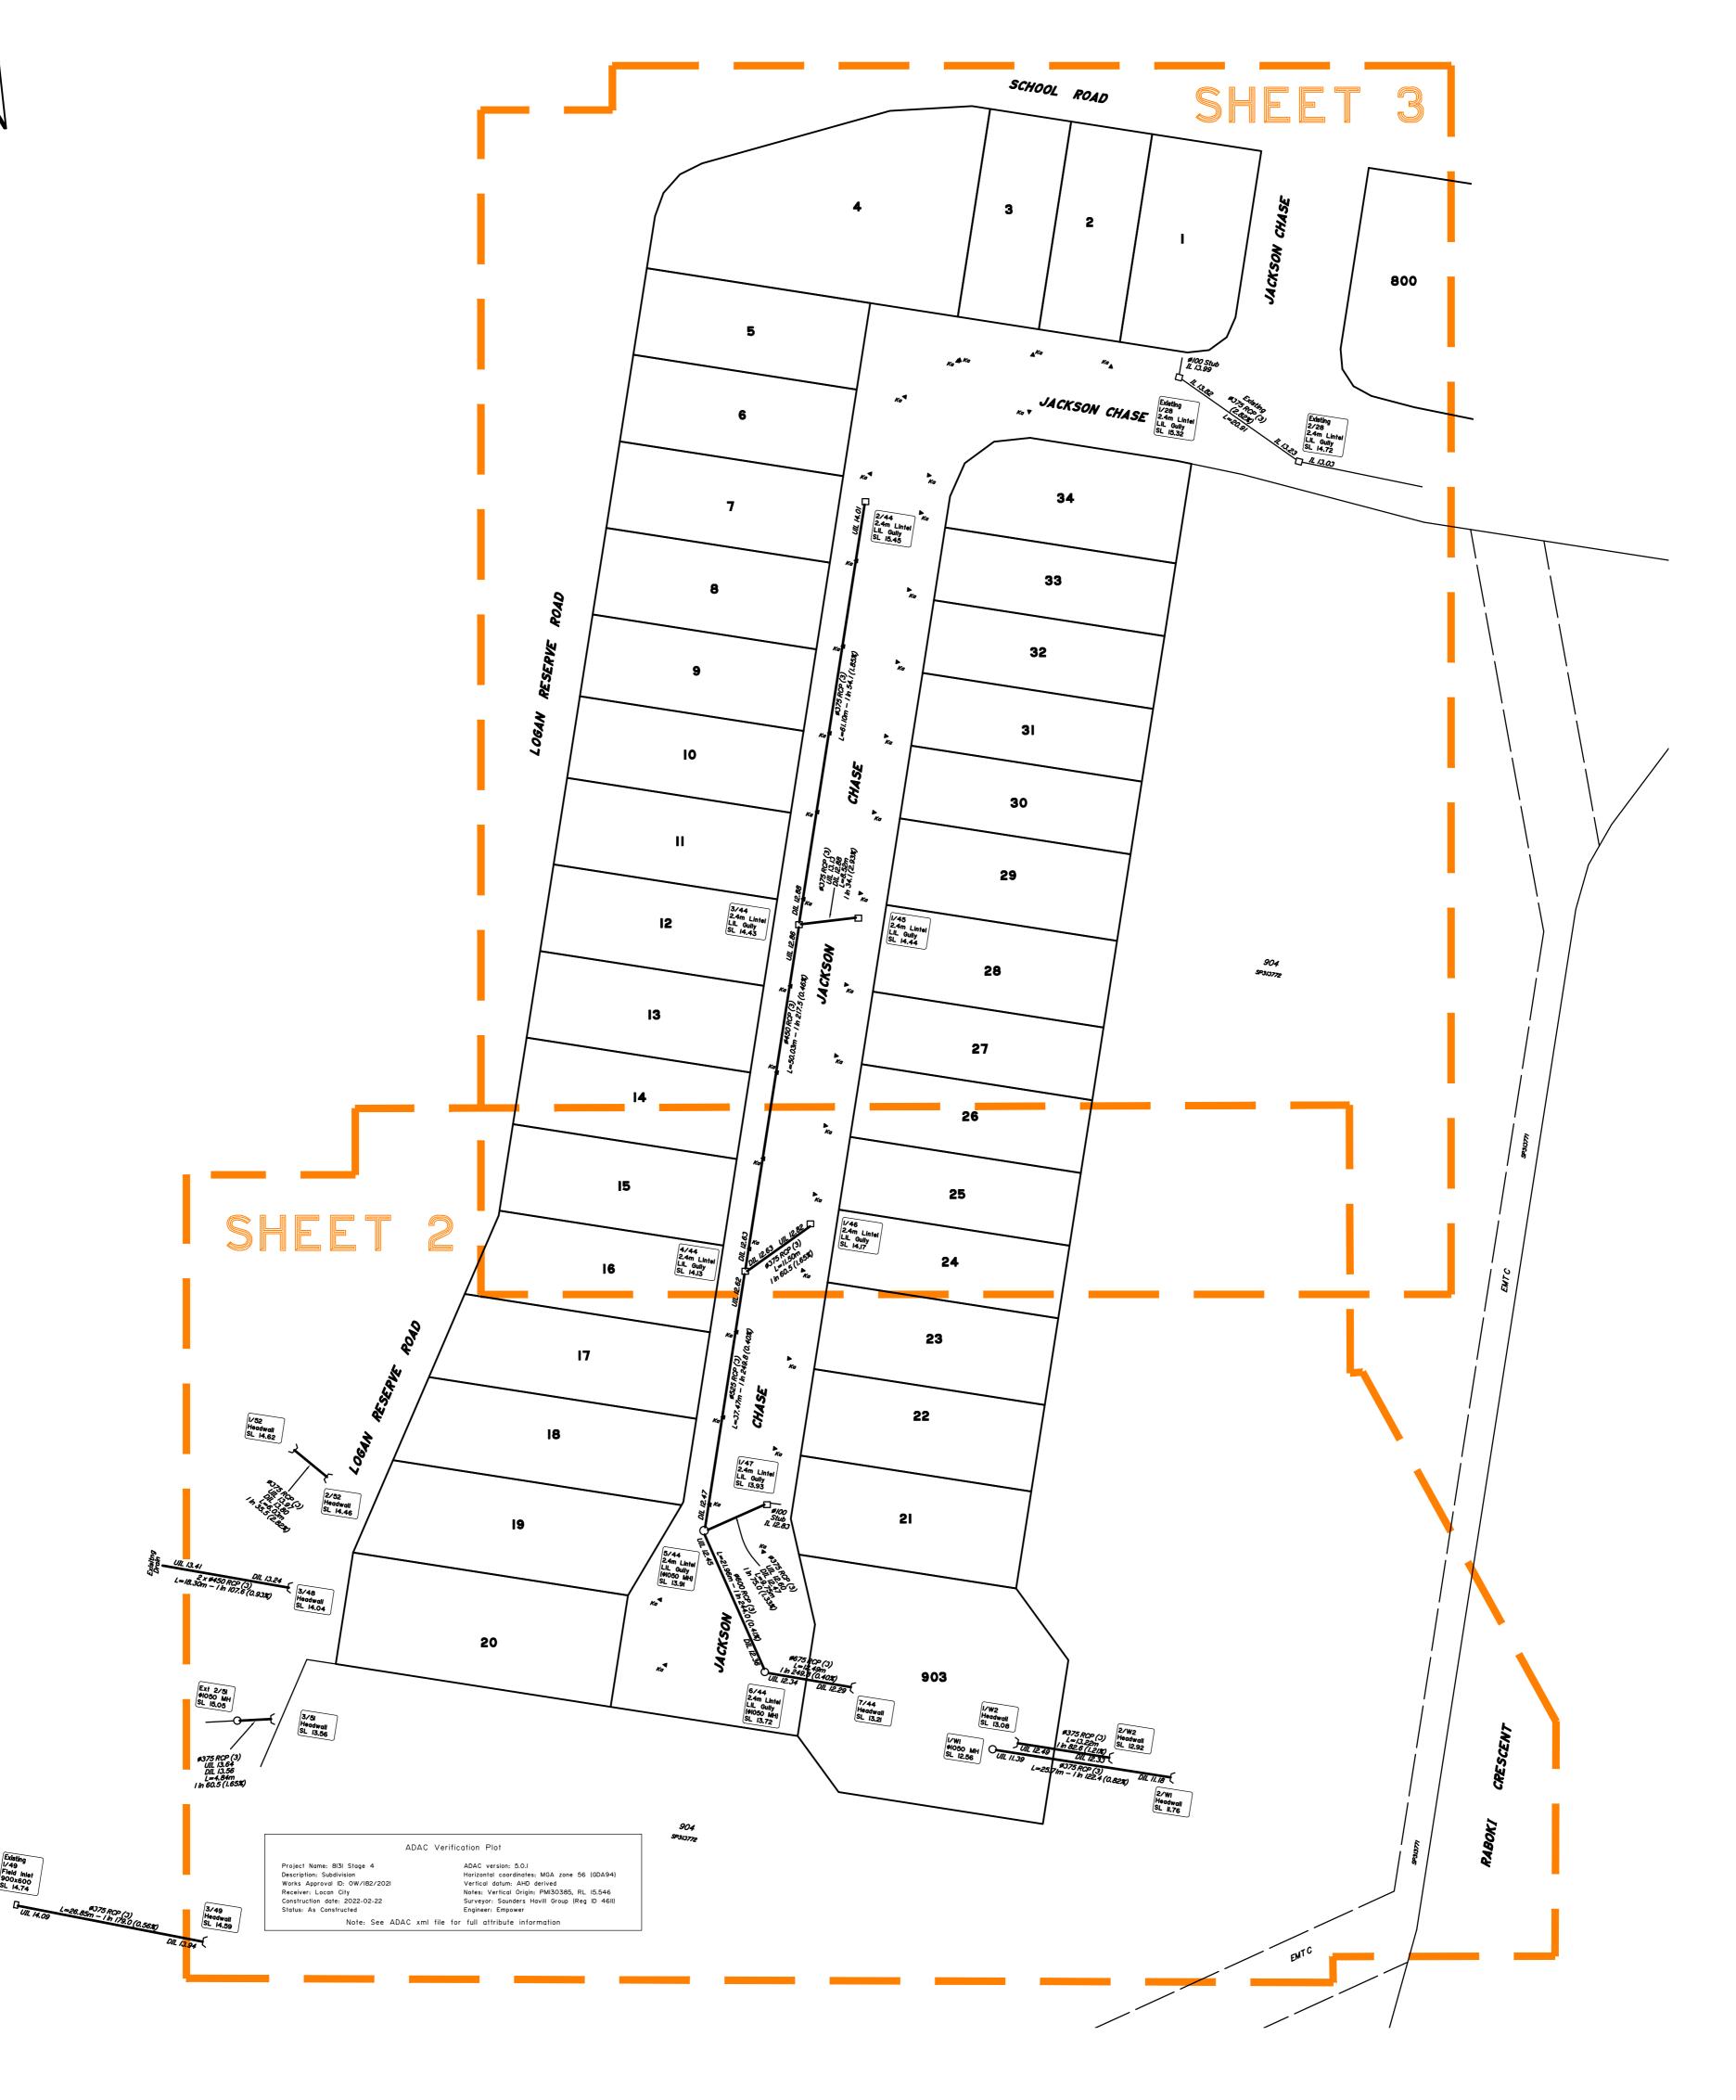

the LOGAN CITY COUNCIL

AS CONSTRUCTED STORMWATER RETICULATION - KEY MAP

roject THE BANKS - STAGE 4 URBEX PTY LTD lient

| _ |              |   |          |
|---|--------------|---|----------|
|   | Surveyed     |   | Date     |
|   | NC/BH        |   | Sept 202 |
|   | Level Datum: | Α | HD der.  |
|   |              |   |          |

RL of Origin: RL15.546

Origin of Levels: PM130385

| Lot Description |             |
|-----------------|-------------|
| Lots 1-34 & 903 | on SP313774 |

| Lots 1-34 & 903 on SP313774 | Scale @A1 1: 500       |
|-----------------------------|------------------------|
| Locality: Logan Reserve     | <u>@</u> A3 1: 1000    |
| Local Government:           | 0121 C C2 A C C        |
| Logan City                  | Dwg No. 8131 S 62 AC C |