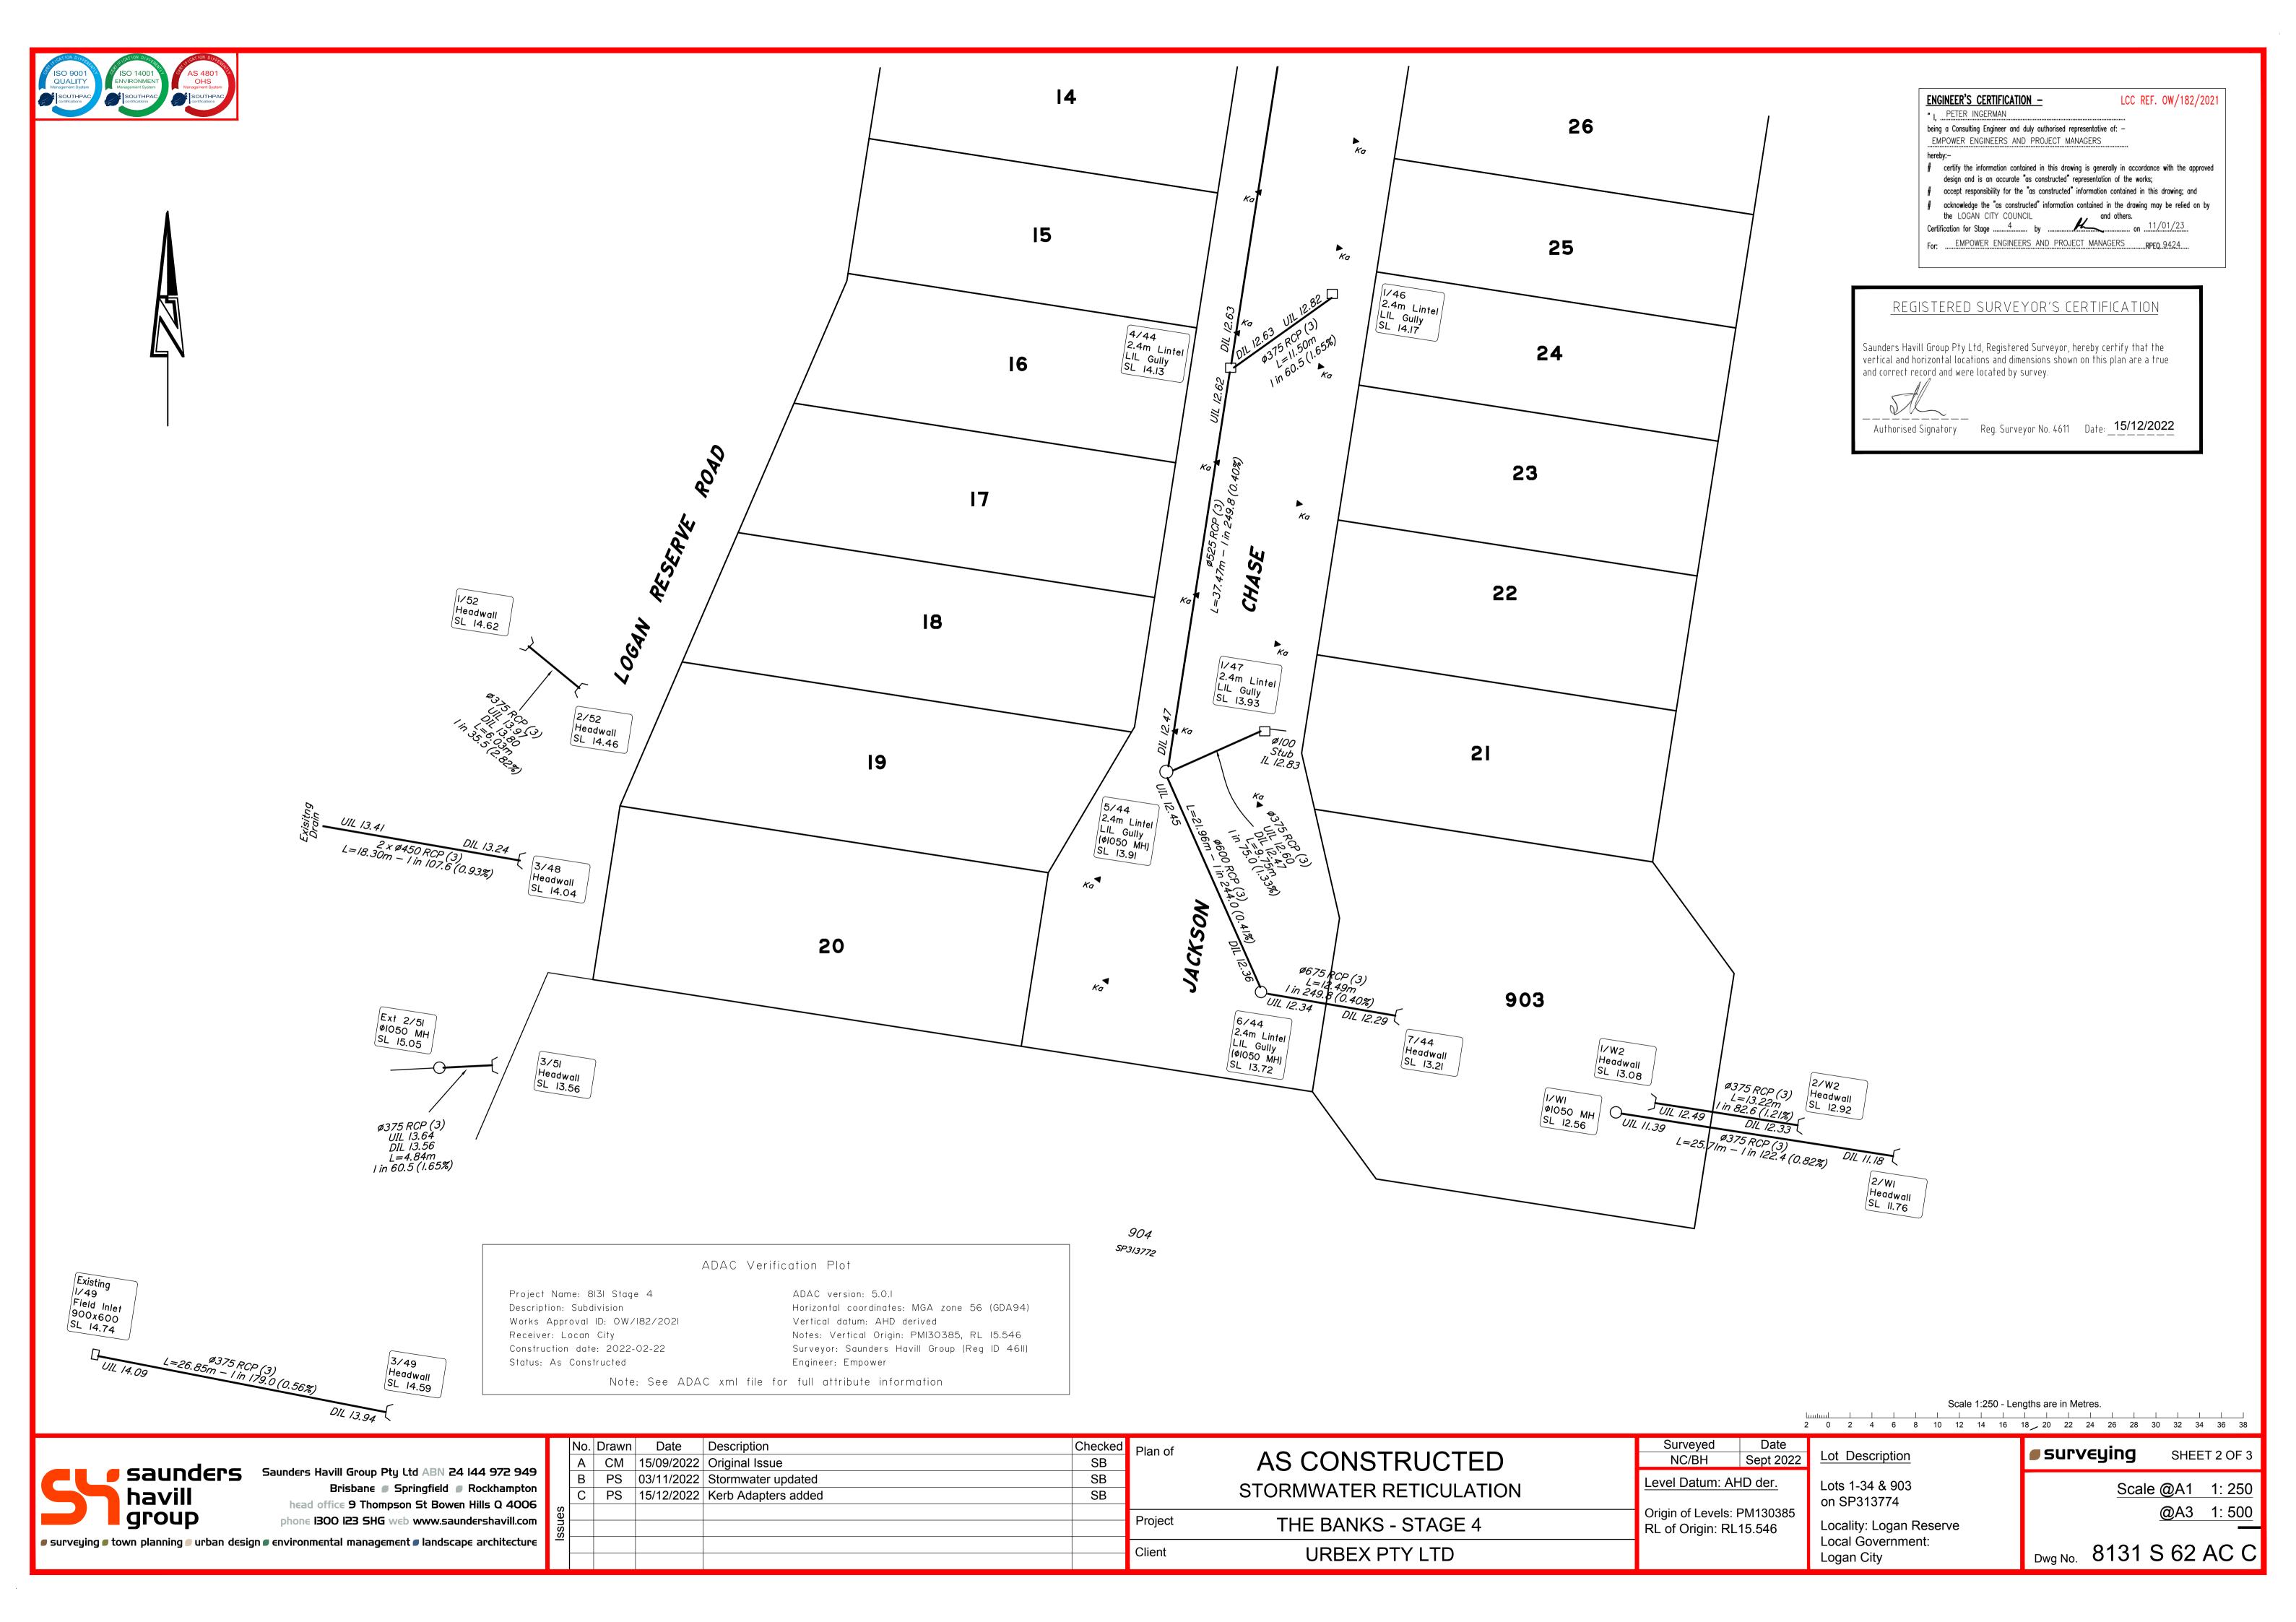

ENGINEER'S CERTIFICATION -LCC REF. OW/182/2021

" | PETER INGERMAN being a Consulting Engineer and duly authorised representative of: – EMPOWER ENGINEERS AND PROJECT MANAGERS

# certify the information contained in this drawing is generally in accordance with the approved design and is an accurate "as constructed" representation of the works; accept responsibility for the "as constructed" information contained in this drawing; and

# acknowledge the "as constructed" information contained in the drawing may be relied on by

Certification for Stage ......4 by ...... For: EMPOWER ENGINEERS AND PROJECT MANAGERS RPEO 9424 REGISTERED SURVEYOR'S CERTIFICATION

Saunders Havill Group Pty Ltd, Registered Surveyor, hereby certify that the vertical and horizontal locations and dimensions shown on this plan are a true and correct record and were located by survey.

Authorised Signatory Reg. Surveyor No. 4611 Date: 15/12/2022

Scale 1:500 - Lengths are in Metres.

Saunders Havill Group Pty Ltd ABN 24 144 972 949 Brisbane Springfield Rockhampton

head office 9 Thompson St Bowen Hills Q 4006 phone 1300 123 SHG web www.saundershavill.com

surveying

■ surveying ■ town planning ■ urban design ■ environmental management ■ landscape architecture

|       | No. | Drawn | Date       | Description         | Checked | Plan of |
|-------|-----|-------|------------|---------------------|---------|---------|
|       | Α   | CM    | 15/09/2022 | Original Issue      | SB      |         |
|       | В   | PS    | 03/11/2022 | Stormwater updated  | SB      |         |
|       | С   | PS    | 15/12/2022 | Kerb Adapters added | SB      |         |
| es    |     |       |            |                     |         | Droiget |
| senss |     |       |            |                     |         | Project |
| _     |     |       |            |                     |         | Client  |
|       |     |       |            |                     |         | Chort   |

the LOGAN CITY COUNCIL

AS CONSTRUCTED STORMWATER RETICULATION - KEY MAP

roject THE BANKS - STAGE 4 URBEX PTY LTD lient

| _ |              |   |          |
|---|--------------|---|----------|
|   | Surveyed     |   | Date     |
|   | NC/BH        |   | Sept 202 |
|   | Level Datum: | Α | HD der.  |
|   |              |   |          |

RL of Origin: RL15.546

Origin of Levels: PM130385

| Lot Description |             |
|-----------------|-------------|
| Lots 1-34 & 903 | on SP313774 |

| Lots 1-34 & 903 on SP313774 | Scale @A1 1: 500       |
|-----------------------------|------------------------|
| Locality: Logan Reserve     | <u>@</u> A3 1: 1000    |
| Local Government:           | 0121 C C2 A C C        |
| Logan City                  | Dwg No. 8131 S 62 AC C |