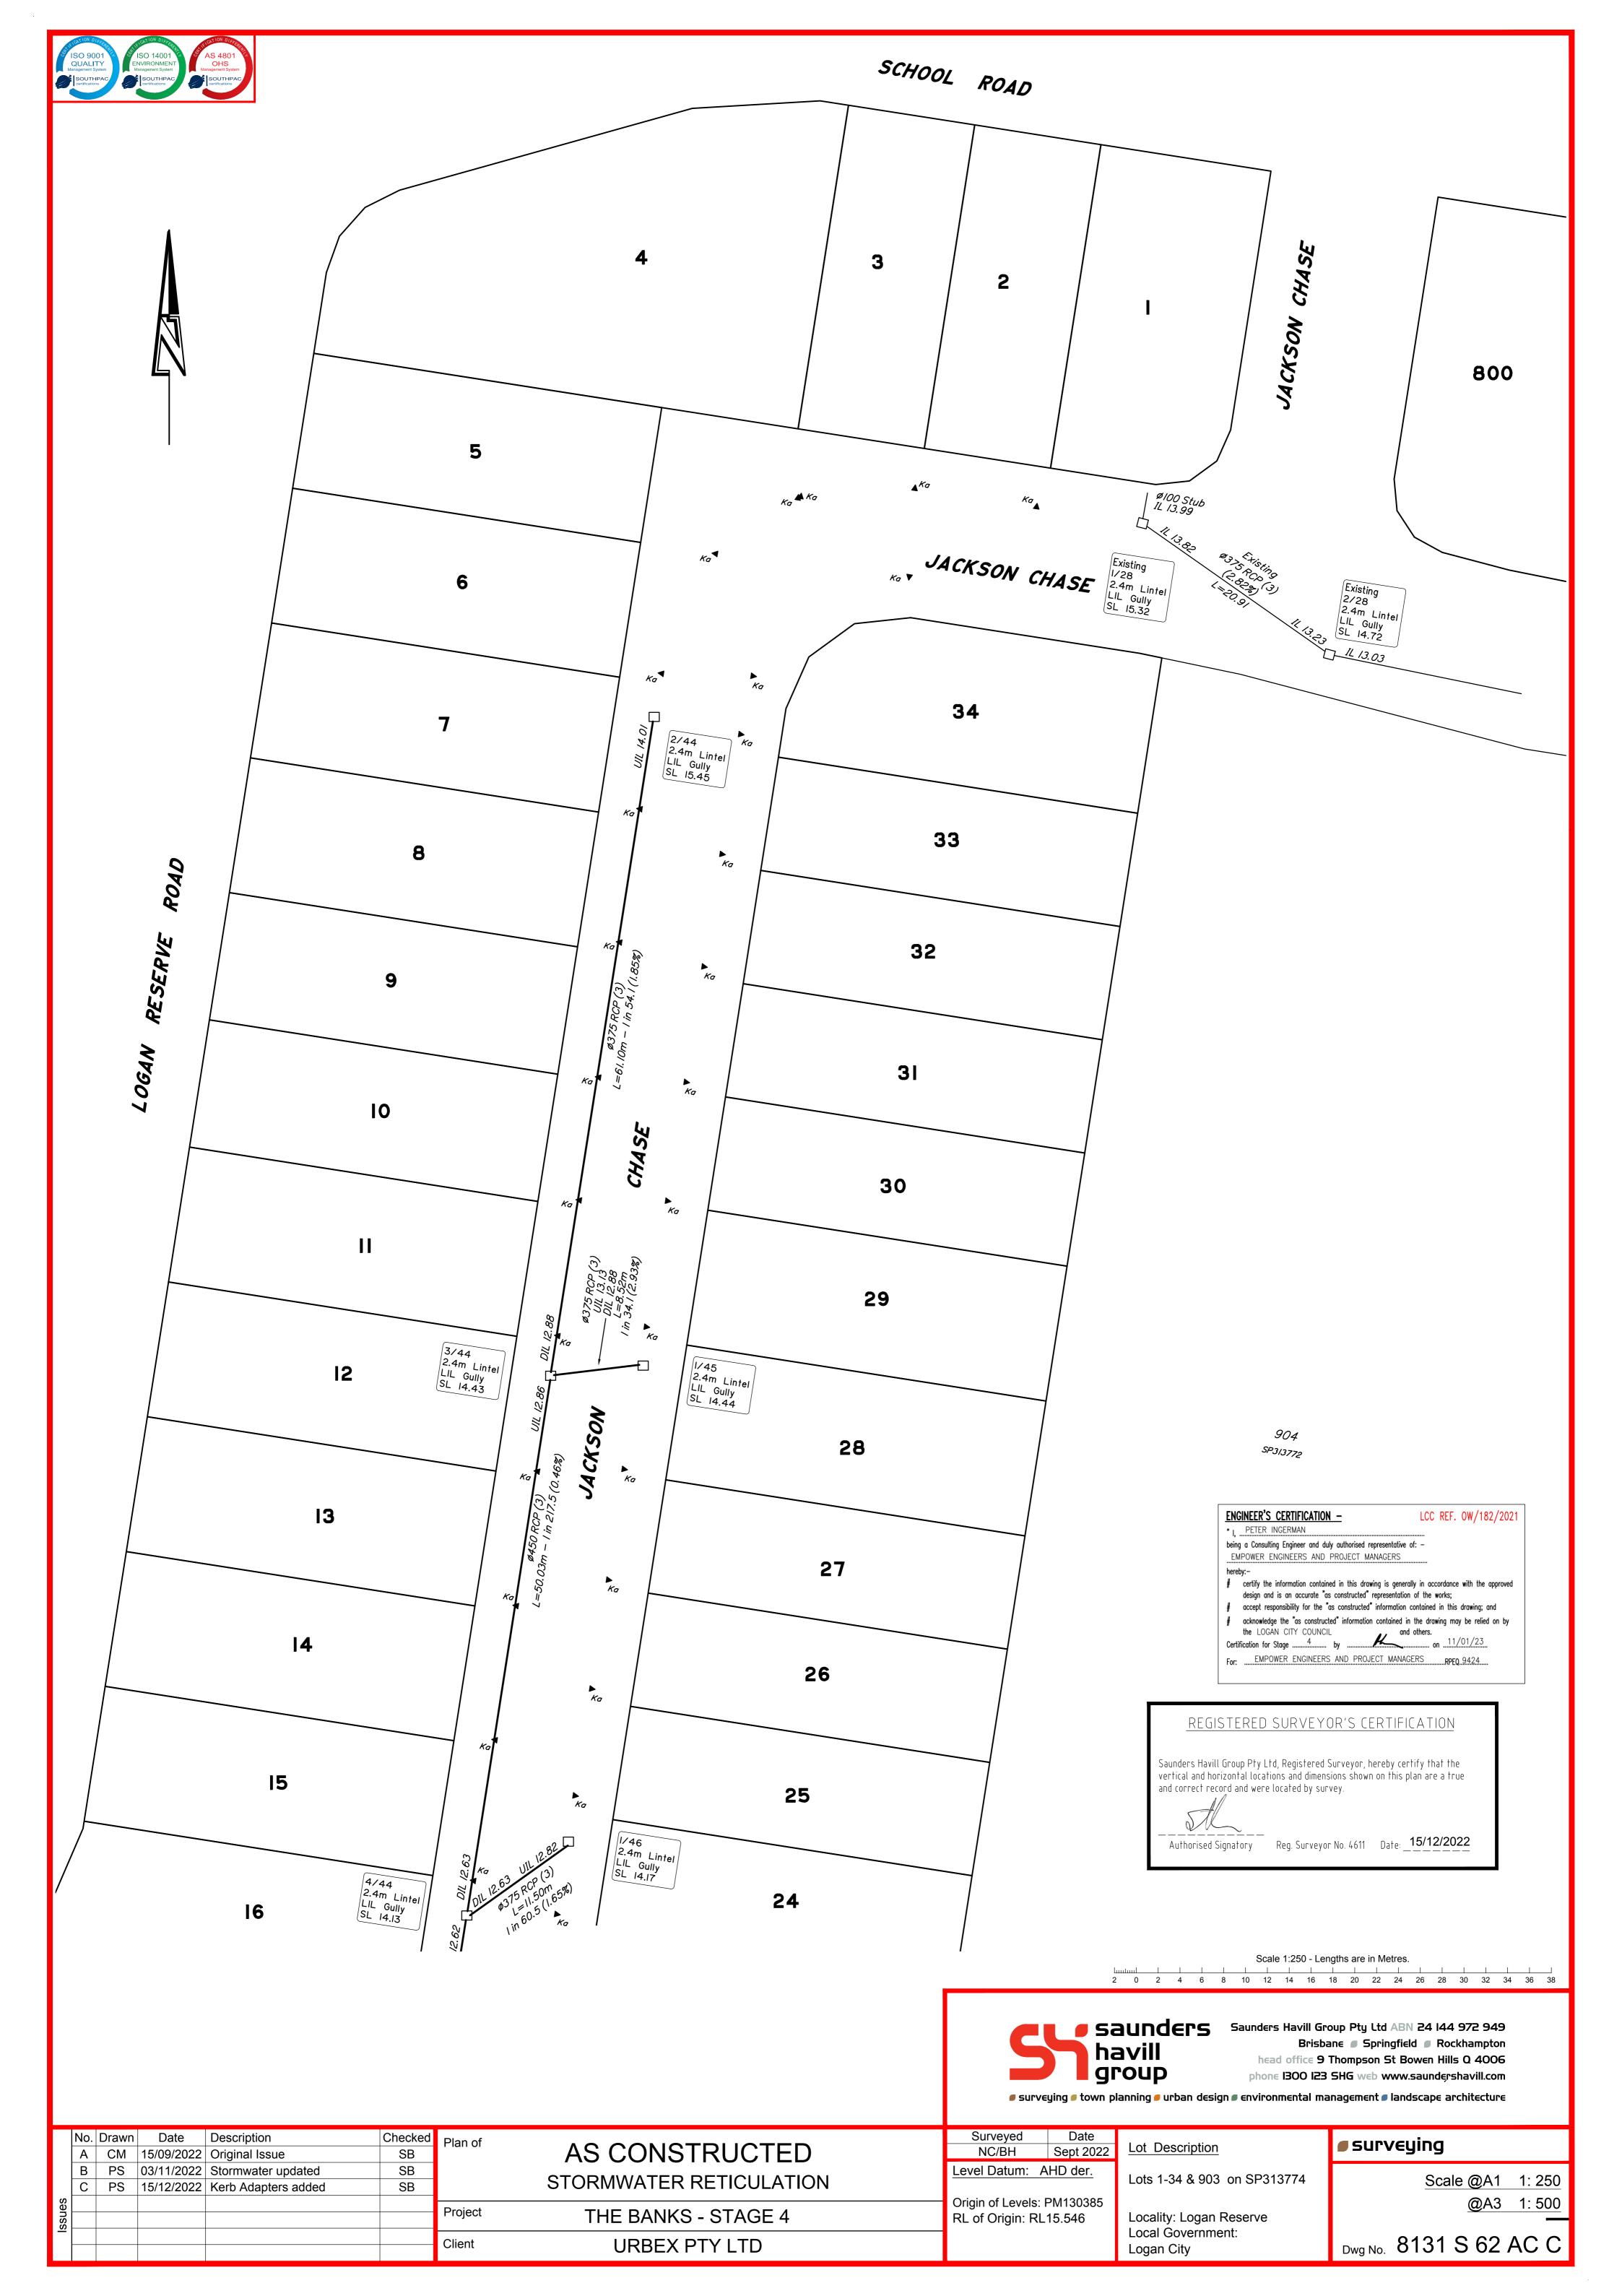

ENGINEER'S CERTIFICATION -LCC REF. OW/182/2021

" | PETER INGERMAN being a Consulting Engineer and duly authorised representative of: – EMPOWER ENGINEERS AND PROJECT MANAGERS

# certify the information contained in this drawing is generally in accordance with the approved design and is an accurate "as constructed" representation of the works; accept responsibility for the "as constructed" information contained in this drawing; and

# acknowledge the "as constructed" information contained in the drawing may be relied on by

Certification for Stage ......4 by ...... For: EMPOWER ENGINEERS AND PROJECT MANAGERS RPEO 9424 REGISTERED SURVEYOR'S CERTIFICATION

Saunders Havill Group Pty Ltd, Registered Surveyor, hereby certify that the vertical and horizontal locations and dimensions shown on this plan are a true and correct record and were located by survey.

Authorised Signatory Reg. Surveyor No. 4611 Date: 15/12/2022

Scale 1:500 - Lengths are in Metres.

Saunders Havill Group Pty Ltd ABN 24 144 972 949 Brisbane Springfield Rockhampton

head office 9 Thompson St Bowen Hills Q 4006 phone 1300 123 SHG web www.saundershavill.com

surveying

■ surveying ■ town planning ■ urban design ■ environmental management ■ landscape architecture

|       | No. | Drawn | Date       | Description         | Checked | Plan of |
|-------|-----|-------|------------|---------------------|---------|---------|
|       | Α   | CM    | 15/09/2022 | Original Issue      | SB      |         |
|       | В   | PS    | 03/11/2022 | Stormwater updated  | SB      |         |
|       | С   | PS    | 15/12/2022 | Kerb Adapters added | SB      |         |
| es    |     |       |            |                     |         | Droiget |
| senss |     |       |            |                     |         | Project |
| _     |     |       |            |                     |         | Client  |
|       |     |       |            |                     |         | Chort   |

the LOGAN CITY COUNCIL

AS CONSTRUCTED STORMWATER RETICULATION - KEY MAP

roject THE BANKS - STAGE 4 URBEX PTY LTD lient

| _ |              |   |          |
|---|--------------|---|----------|
|   | Surveyed     |   | Date     |
|   | NC/BH        |   | Sept 202 |
|   | Level Datum: | Α | HD der.  |
|   |              |   |          |

RL of Origin: RL15.546

Origin of Levels: PM130385

| Lot Description |             |
|-----------------|-------------|
| Lots 1-34 & 903 | on SP313774 |

| Lots 1-34 & 903 on SP313774 | Scale @A1 1: 500       |
|-----------------------------|------------------------|
| Locality: Logan Reserve     | <u>@</u> A3 1: 1000    |
| Local Government:           | 0121 C C2 A C C        |
| Logan City                  | Dwg No. 8131 S 62 AC C |