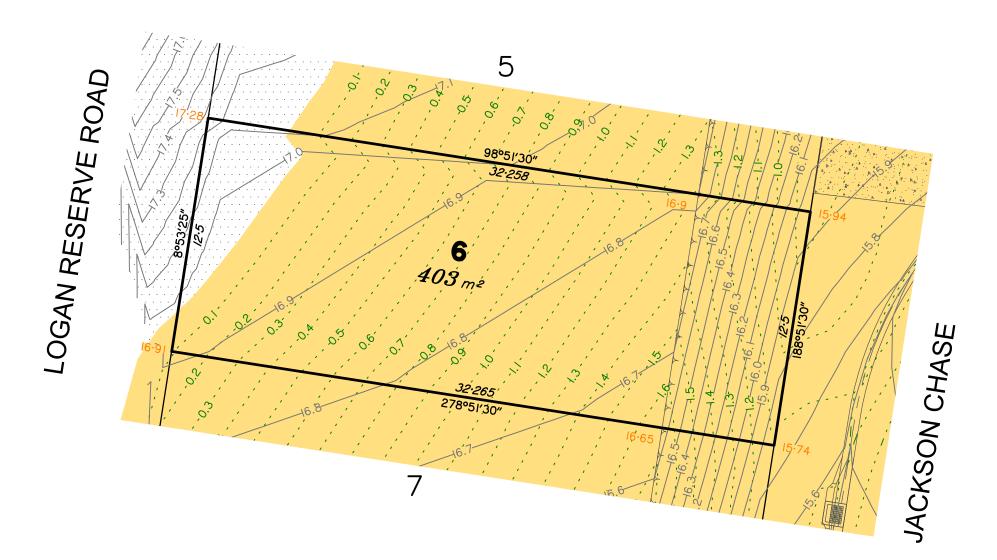

# Disclosure Plan for Proposed Lot 6 on SP313774

Described as part of Lot 1000 on SP313772 Existing Title Reference: 51256103

Locality of Logan Reserve (Logan City Council)

Level Datum: AHD der. Origin of Levels: PM 130385 RL of Origin: 15.546 Contour Interval: 0.10m

Scale @A3 1: 200

Area of Cut

Area of Fill

**Design Contours** 

Depth of Fill Contours

Top of Batter

Toe of Batter

Retaining Wall

(Height shown bracketed on lower side)

Proposed Finished Surface Design Level

(Not all items in this legend may be relevant to the lot shown