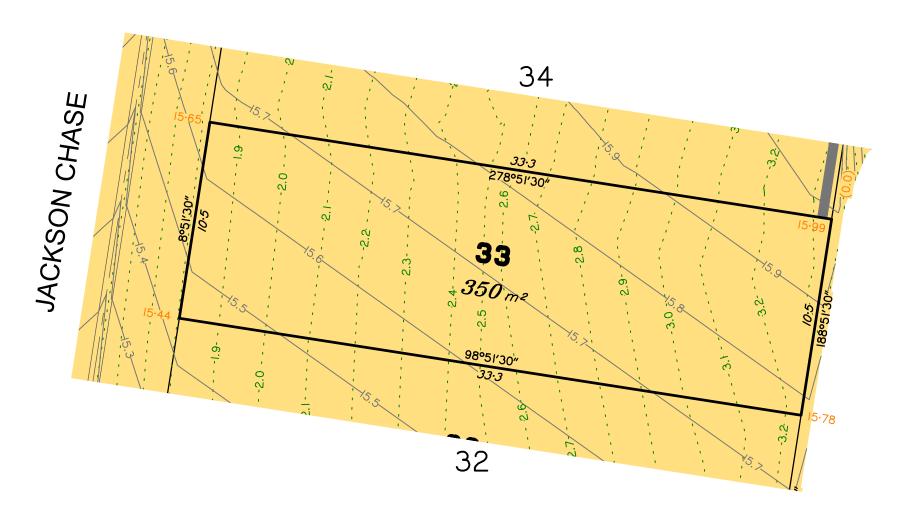

This Disclosure Plan is prepared for the sole purpose of satisfying Disclosure Plan for Proposed Lot 33 on SP313774 the Disclosure requirements of the Land Sales Act and SHOULD NOT be used for any other purpose, particularly as-constructed

Described as part of Lot 1000 on SP313772 Existing Title Reference: 51256103

No. by Date Description TBG 21.10.21 Original Issue

**saunders** havill group

Saunders Havill Group Pty Ltd ABN 24 144 972 949 Brisbane Springfield Rockhampton purposes. This information is compiled from design plans only, head office 9 Thompson St Bowen Hills Q 4006 unless otherwise stated, and therefore is subject to final survey phone 1300 123 SHG web www.saundershavill.com and construction of operational works. ■ surveying ■ town planning ■ urban design ■ environmental management ■ landscape architecture

Locality of Logan Reserve (Logan City Council)

Level Datum: AHD der. Origin of Levels: PM 130385 RL of Origin: 15.546 Contour Interval: 0.10m Scale @A3 1: 200

#### LEGEND

Area of Cut

Area of Fill

Area of Fill

Design Contours

- - - - Depth of Fill Contours

Top of Batter

Toe of Batter

5·47 Proposed Finished Surface Design Level

Retaining Wall

(Height shown bracketed on lower side)

(Not all items in this legend may be relevant to the lot shown hereon)