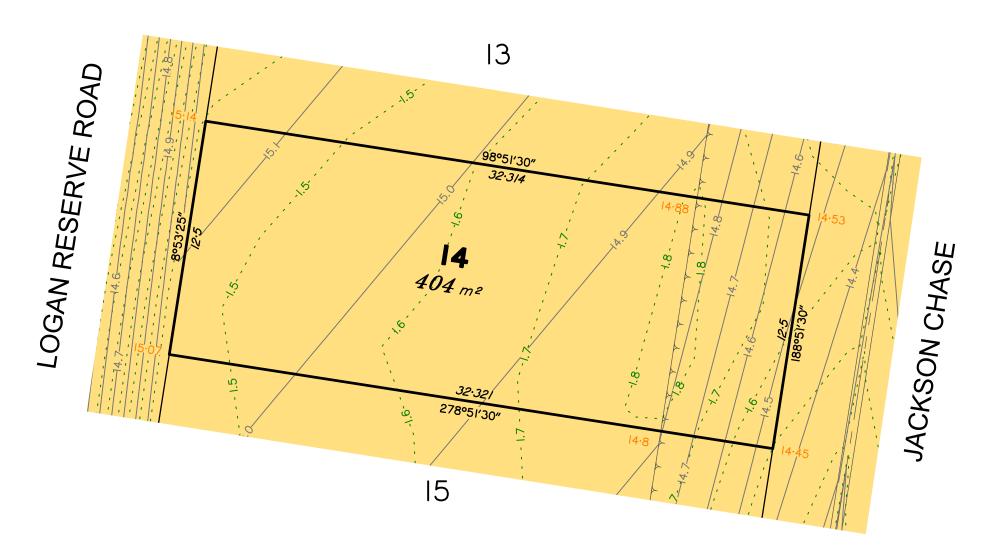

# Disclosure Plan for Proposed Lot 4 on SP313774

Described as part of Lot 1000 on SP313772 Existing Title Reference: 51256103

Locality of Logan Reserve (Logan City Council)

Level Datum: AHD der. Origin of Levels: PM 130385 RL of Origin: 15.546 Contour Interval: 0.10m

Scale @A3 1: 200

Area of Cut

Area of Fill

**Design Contours** 

Depth of Fill Contours

Top of Batter

Proposed Finished Surface Design Level

(Height shown bracketed on lower side)

(Not all items in this legend may be relevant to the lot shown