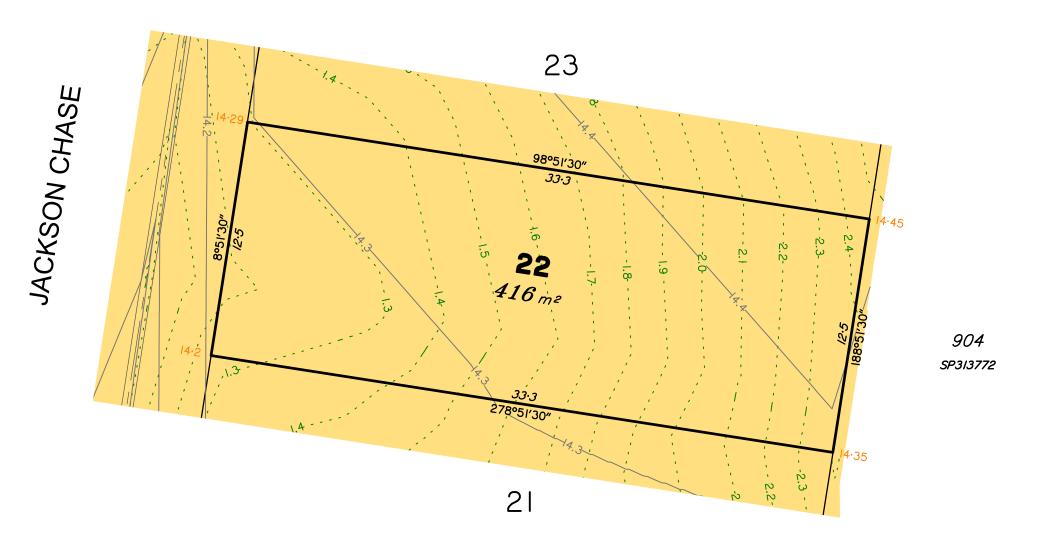

# Disclosure Plan for Proposed Lot 22 on SP313774

Described as part of Lot 1000 on SP313772 Existing Title Reference: 51256103

Locality of Logan Reserve (Logan City Council)

Level Datum: AHD der. Origin of Levels: PM 130385 RL of Origin: 15.546 Contour Interval: 0.10m

Scale @A3 1: 200

Area of Cut

Area of Fill

**Design Contours** 

Depth of Fill Contours

Top of Batter Toe of Batter

Proposed Finished Surface Design Level

Retaining Wall

(Height shown bracketed on lower side)

(Not all items in this legend may be relevant to the lot shown