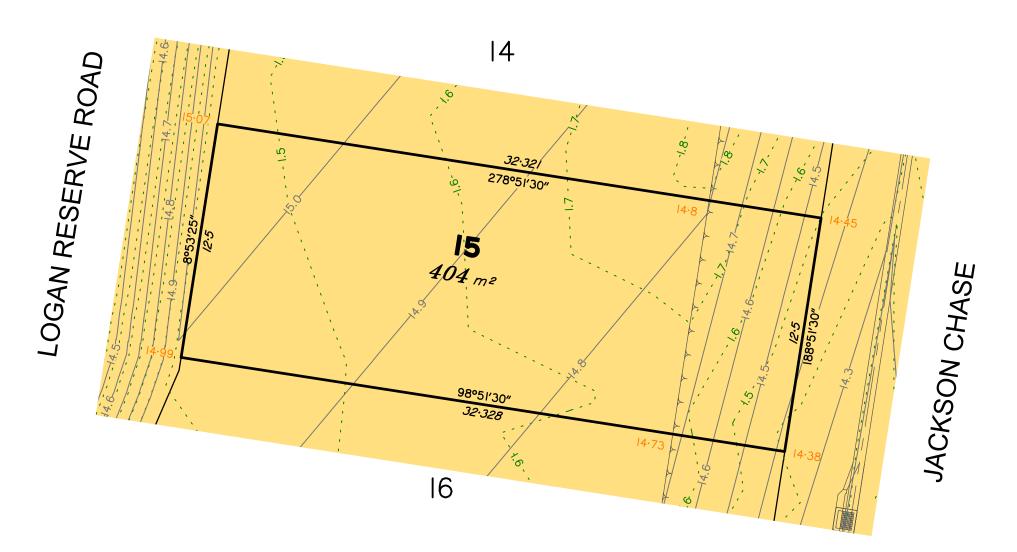

# Disclosure Plan for Proposed Lot 5 on SP313774

Described as part of Lot 1000 on SP313772 Existing Title Reference: 51256103

Locality of Logan Reserve (Logan City Council)

Level Datum: AHD der. Origin of Levels: PM 130385 RL of Origin: 15.546 Contour Interval: 0.10m

Scale @A3 1: 200

Area of Cut

Area of Fill

**Design Contours** 

Depth of Fill Contours

Top of Batter

Proposed Finished Surface Design Level

Retaining Wall (Height shown bracketed on lower side)

(Not all items in this legend may be relevant to the lot shown