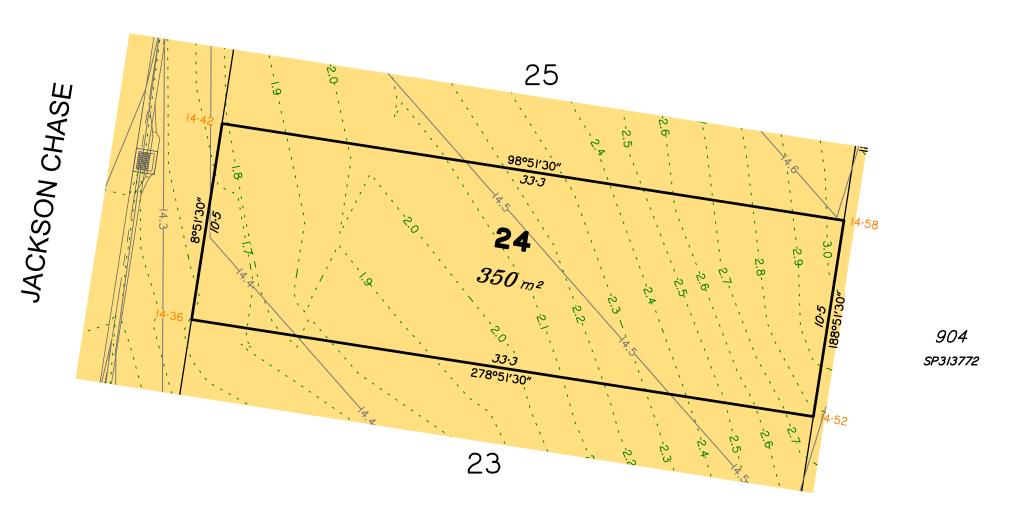

# Disclosure Plan for Proposed Lot 23 on SP313774

Described as part of Lot 1000 on SP313772 Existing Title Reference: 51256103

Locality of Logan Reserve (Logan City Council)

Level Datum: AHD der. Origin of Levels: PM 130385 RL of Origin: 15.546 Contour Interval: 0.10m

Scale @A3 1: 200

Area of Cut

Area of Fill

**Design Contours** 

Depth of Fill Contours Top of Batter

Retaining Wall

(Height shown bracketed on lower side)

Proposed Finished Surface Design Level

(Not all items in this legend may be relevant to the lot shown