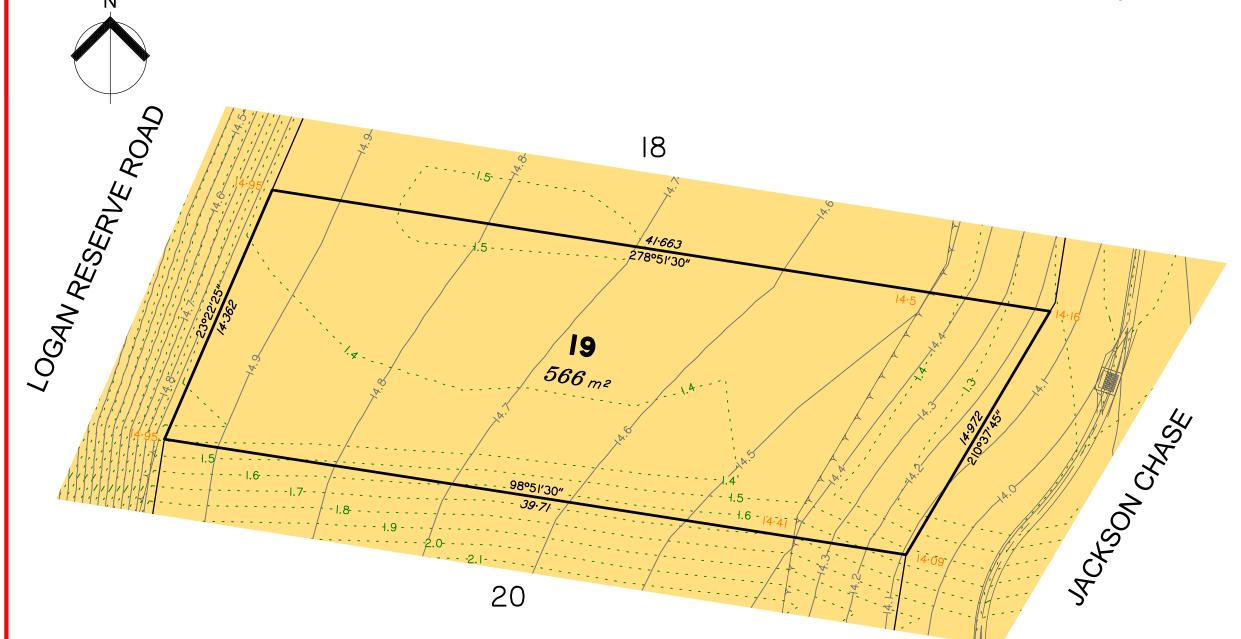

# Disclosure Plan for Proposed Lot 19 on SP313774

Described as part of Lot 1000 on SP313772 Existing Title Reference: 51256103

Locality of Logan Reserve (Logan City Council)

|      | No. | by  | Date     | Description    |
|------|-----|-----|----------|----------------|
| nes  | Α   | TBG | 21.10.21 | Original Issue |
| Issr |     |     |          |                |
|      |     |     |          |                |

Level Datum: AHD der. Origin of Levels: PM 130385 RL of Origin: 15.546 Contour Interval: 0.10m Scale @A3 1: 200

Plan No. 8131 S 58 DP A 19

Saunders Havill Group Pty Ltd ABN 24 144 972 949 Brisbane Springfield Rockhampton head office 9 Thompson St Bowen Hills Q 4006 phone 1300 123 SHG web www.saundershavill.com

#### **LEGEND**

Area of Cut

Area of Fill

Design Contours

Depth of Fill Contours Top of Batter

Retaining Wall (Height shown bracketed on lower side)

(Not all items in this legend may be relevant to the lot shown

Proposed Finished Surface Design Level