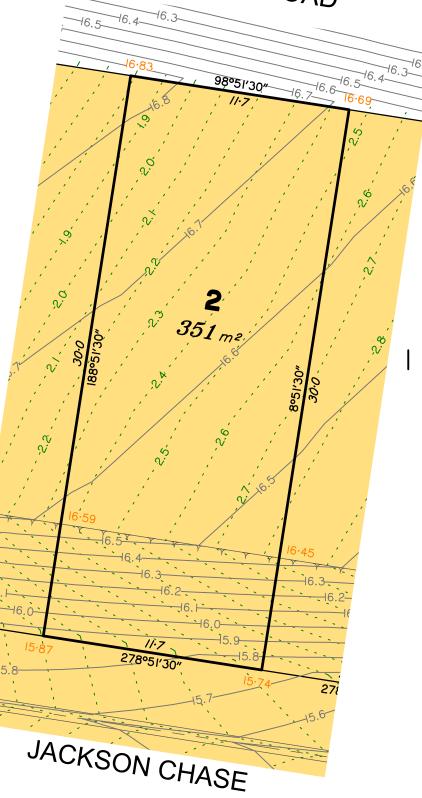

# SCHOOL ROAD

STAGE 4

Proposed Finished Surface Design Level Retaining Wall (Height shown bracketed on lower side)

(Not all items in this legend may be relevant to the lot shown

Locality of Logan Reserve (Logan City Council)

(Not all items in this legend may be relevant to the lot shown

#### **NOTES**

**LEGEND** 

This plan has been prepared from preliminary survey plan (SP313774) and engineering data provided on the 11/10/2021 by Empower Engineers & Project Managers.

Development approval was originally granted for this subdivision by order of the Planning and Environment Court on 06.02.2019 (Ref: GNT AKP 17260110).