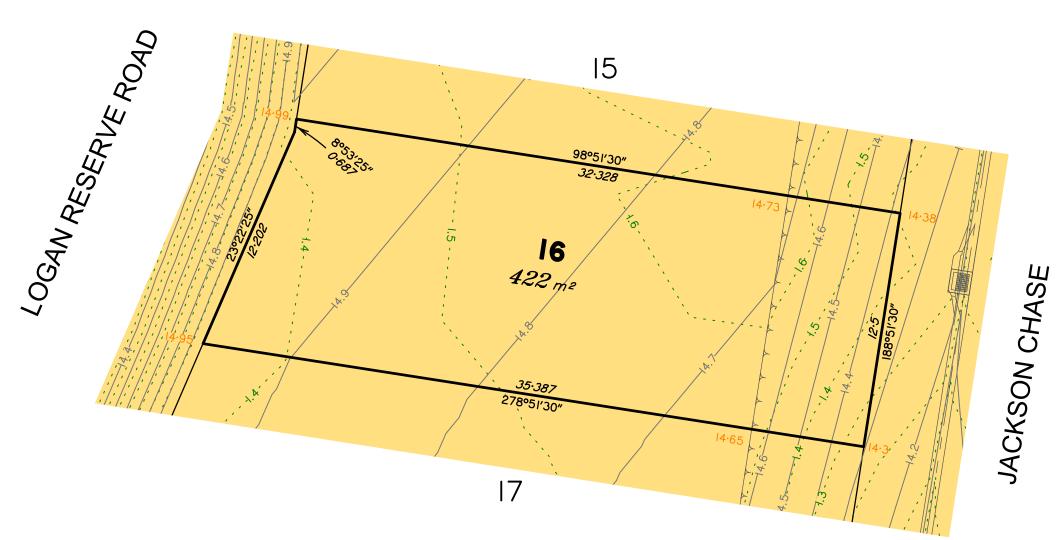

# Disclosure Plan for Proposed Lot 6 on SP313774

Described as part of Lot 1000 on SP313772 Existing Title Reference: 51256103

Locality of Logan Reserve (Logan City Council)

Level Datum: AHD der. Origin of Levels: PM 130385 RL of Origin: 15.546 Contour Interval: 0.10m

Scale @A3 1: 200

Area of Cut

Area of Fill

**Design Contours** 

Depth of Fill Contours

Top of Batter

Toe of Batter

Retaining Wall

(Height shown bracketed on lower side)

Proposed Finished Surface Design Level

(Not all items in this legend may be relevant to the lot shown