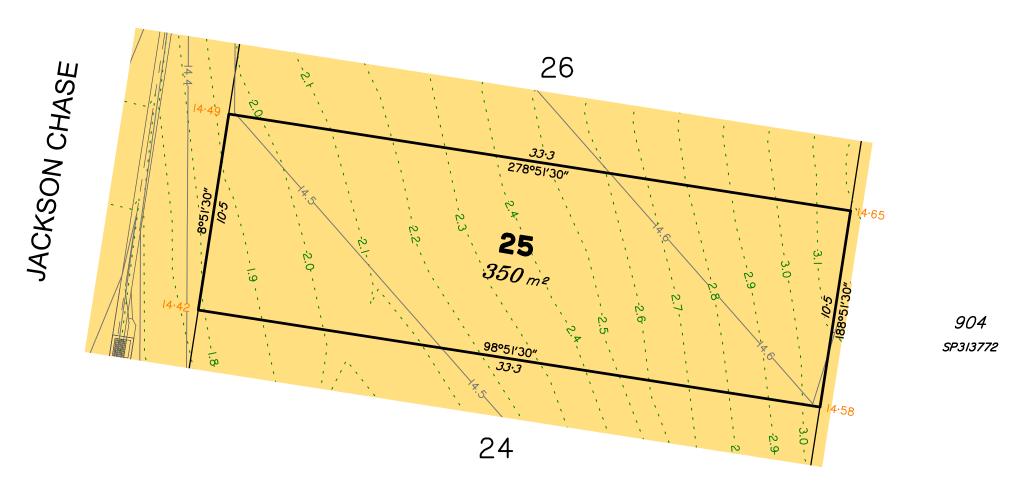

Disclosure Plan for Proposed Lot 25 on SP313774

Described as part of Lot 1000 on SP313772 Existing Title Reference: 51256103

Locality of Logan Reserve (Logan City Council)

|  |       | No. | by  | Date     | Description    |
|--|-------|-----|-----|----------|----------------|
|  | senss | Α   | TBG | 21.10.21 | Original Issue |
|  | Issi  |     |     |          |                |
|  |       |     |     |          |                |

Saunders Havill Group Pty Ltd ABN 24 144 972 949 Brisbane Springfield Rockhampton head office 9 Thompson St Bowen Hills Q 4006 phone 1300 123 SHG web www.saundershavill.com

■ surveying ■ town planning ■ urban design ■ environmental management ■ landscape architecture

Level Datum: AHD der. Origin of Levels: PM 130385 RL of Origin: 15.546 Contour Interval: 0.10m

Scale @A3 1: 200

904

SP313772

# JACKSON CHASE

**LEGEND** 

Area of Cut

Area of Fill Design Contours

Depth of Fill Contours

Top of Batter

Toe of Batter Proposed Finished Surface Design Level

Retaining Wall