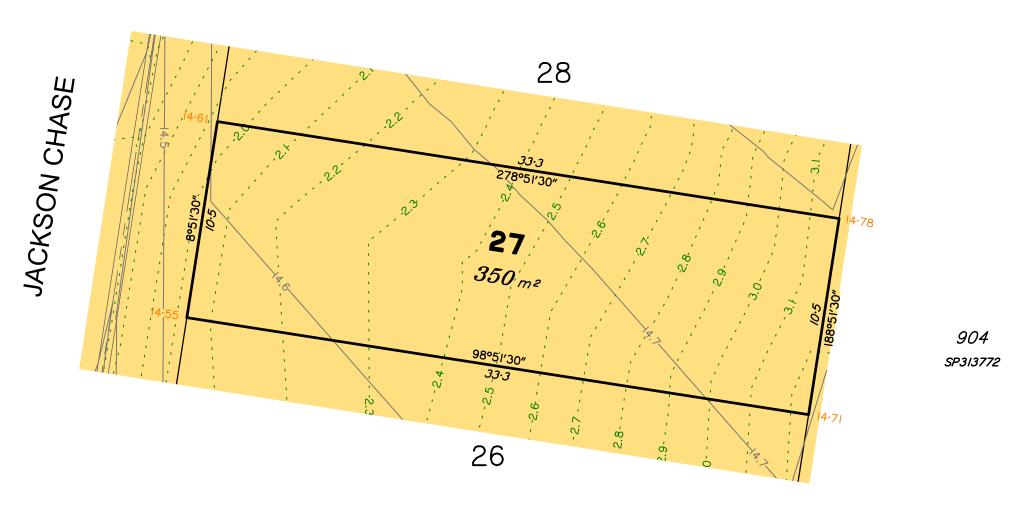

Described as part of Lot 1000 on SP313772 Existing Title Reference: 51256103

Locality of Logan Reserve (Logan City Council)

|   |        | No. | by  | Date     | Description    |
|---|--------|-----|-----|----------|----------------|
|   | ser    | Α   | TBG | 21.10.21 | Original Issue |
| 1 | Issues |     |     |          |                |
|   |        |     |     |          |                |

Level Datum: AHD der. Origin of Levels: PM 130385 RL of Origin: 15.546 Contour Interval: 0.10m

Scale @A3 1: 200

Plan No. 8131 S 58 DP A 27

Brisbane Springfield Rockhampton head office 9 Thompson St Bowen Hills Q 4006 group phone 1300 123 SHG web www.saundershavill.com ■ surveying ■ town planning ■ urban design ■ environmental management ■ landscape architecture

904

SP313772

JACKSON CHASE

**NOTES** 

**LEGEND** 

Area of Cut Area of Fill **Design Contours** 

Top of Batter Toe of Batter

Retaining Wall

Depth of Fill Contours

Proposed Finished Surface Design Level

(Height shown bracketed on lower side)

This plan has been prepared from preliminary survey plan (SP313774) and engineering data provided on the 11/10/2021 by Empower Engineers & Project Managers.

(Not all items in this legend may be relevant to the lot shown

Development approval was originally granted for this subdivision by order of the Planning and Environment Court on 06.02.2019 (Ref: GNT AKP 17260110).