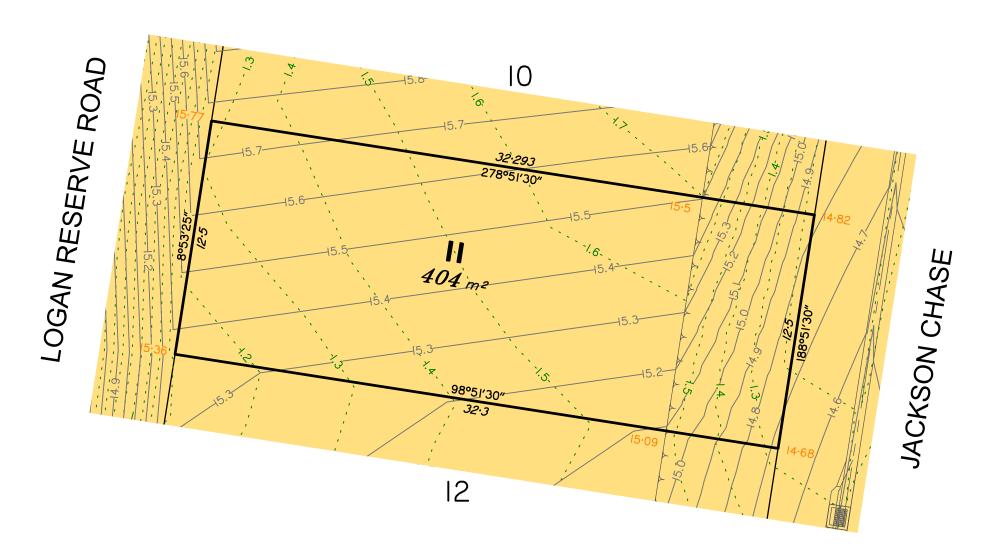

# Disclosure Plan for Proposed Lot 11 on SP313774

Described as part of Lot 1000 on SP313772 Existing Title Reference: 51256103

Locality of Logan Reserve (Logan City Council)

|   |          | No. | by  | Date     | Description    |
|---|----------|-----|-----|----------|----------------|
|   | S        | Α   | TBG | 21.10.21 | Original Issue |
|   | senss    |     |     |          |                |
|   | <u>s</u> |     |     |          |                |
|   |          |     |     |          |                |
| l |          |     |     |          |                |
| ٠ |          |     |     | •        |                |

Level Datum: AHD der. Origin of Levels: PM 130385 RL of Origin: 15.546 Contour Interval: 0.10m

Scale @A3 1: 200

Area of Cut

Area of Fill **Design Contours** 

Depth of Fill Contours

Top of Batter Toe of Batter

Proposed Finished Surface Design Level

Retaining Wall

(Height shown bracketed on lower side)

(Not all items in this legend may be relevant to the lot shown