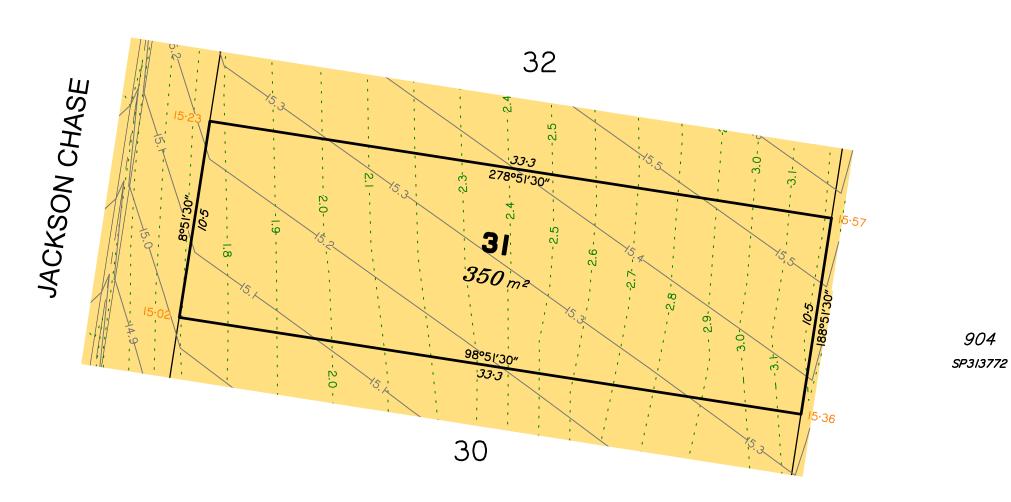

and construction of operational works.

Disclosure Plan for Proposed Lot 31 on SP313774

Described as part of Lot 1000 on SP313772 Existing Title Reference: 51256103

Locality of Logan Reserve (Logan City Council)

|       | No. | by  | Date     | Description    |
|-------|-----|-----|----------|----------------|
| sanss | Α   | TBG | 21.10.21 | Original Issue |
| Iss   |     |     |          |                |
|       |     |     |          |                |

Saunders Havill Group Pty Ltd ABN 24 144 972 949 Brisbane Springfield Rockhampton head office 9 Thompson St Bowen Hills Q 4006 phone 1300 123 SHG web www.saundershavill.com

RL of Origin: 15.546 Contour Interval: 0.10m Scale @A3 1: 200

Level Datum: AHD der.

Origin of Levels: PM 130385

This Disclosure Plan is prepared for the sole purpose of satisfying

the Disclosure requirements of the Land Sales Act and SHOULD

NOT be used for any other purpose, particularly as-constructed