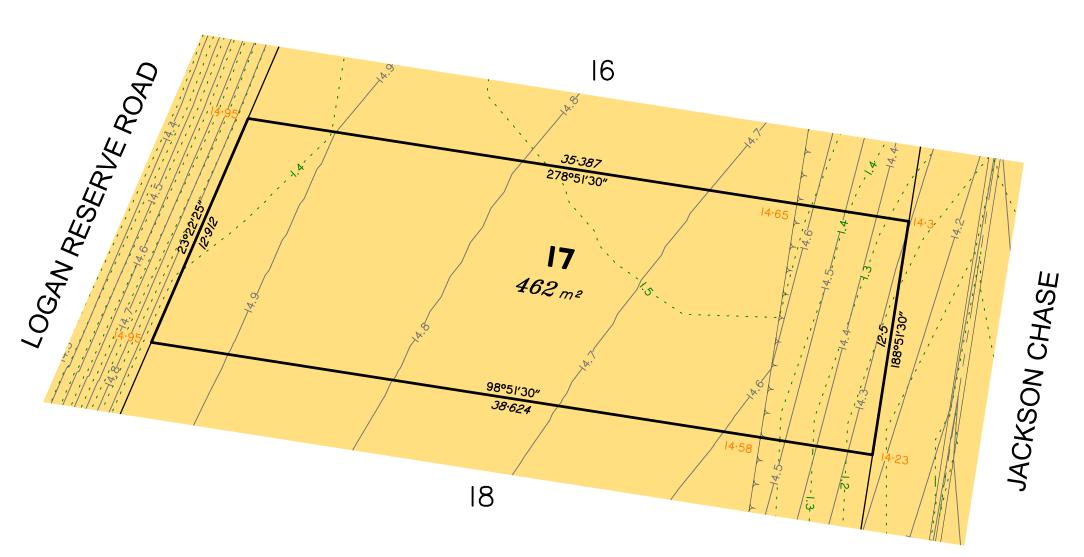

# Disclosure Plan for Proposed Lot 17 on SP313774

Described as part of Lot 1000 on SP313772 Existing Title Reference: 51256103

Locality of Logan Reserve (Logan City Council)

|      | No. | by  | Date     | Description    |
|------|-----|-----|----------|----------------|
| sen  | Α   | TBG | 21.10.21 | Original Issue |
| Issn |     |     |          |                |
|      |     |     |          |                |

saunders havill group

Level Datum: AHD der. Origin of Levels: PM 130385 RL of Origin: 15.546 Contour Interval: 0.10m

Scale @A3 1: 200

Area of Cut

Area of Fill Design Contours

Depth of Fill Contours

Top of Batter

Proposed Finished Surface Design Level

Retaining Wall

(Height shown bracketed on lower side)

(Not all items in this legend may be relevant to the lot shown