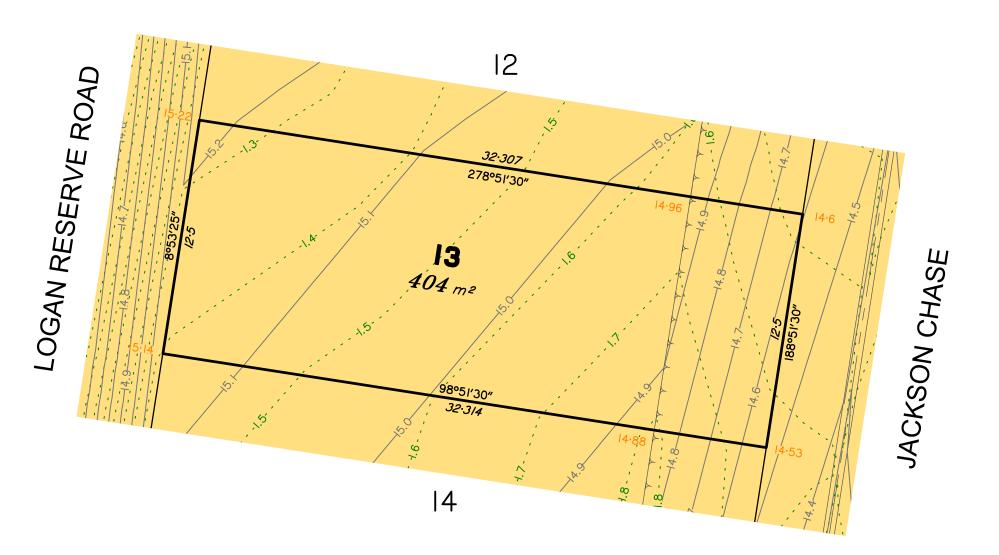

# Disclosure Plan for Proposed Lot 3 on SP313774

Described as part of Lot 1000 on SP313772 Existing Title Reference: 51256103

Locality of Logan Reserve (Logan City Council)

Level Datum: AHD der. Origin of Levels: PM 130385 RL of Origin: 15.546 Contour Interval: 0.10m

Scale @A3 1: 200

| 1 | F | G | F | N   | D                |
|---|---|---|---|-----|------------------|
|   | _ | J | _ | 1 4 | $\boldsymbol{L}$ |

Area of Cut

Area of Fill **Design Contours** 

Depth of Fill Contours

Top of Batter

Proposed Finished Surface Design Level

Retaining Wall

(Height shown bracketed on lower side)

(Not all items in this legend may be relevant to the lot shown