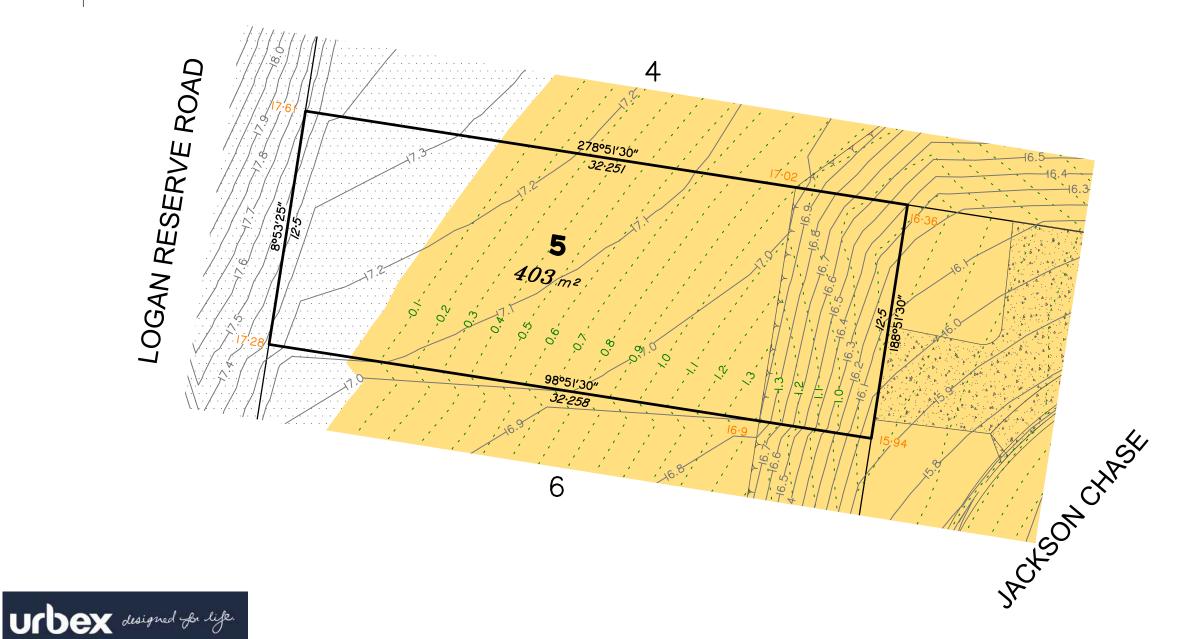

# Disclosure Plan for Proposed Lot 5 on SP313774

Described as part of Lot 1000 on SP313772 Existing Title Reference: 51256103

Locality of Logan Reserve (Logan City Council)

Level Datum: AHD der. Origin of Levels: PM 130385 RL of Origin: 15.546 Contour Interval: 0.10m

Scale @A3 1: 200

Area of Cut

Area of Fill

**Design Contours** 

Depth of Fill Contours

Top of Batter

Proposed Finished Surface Design Level

Retaining Wall (Height shown bracketed on lower side)

(Not all items in this legend may be relevant to the lot shown