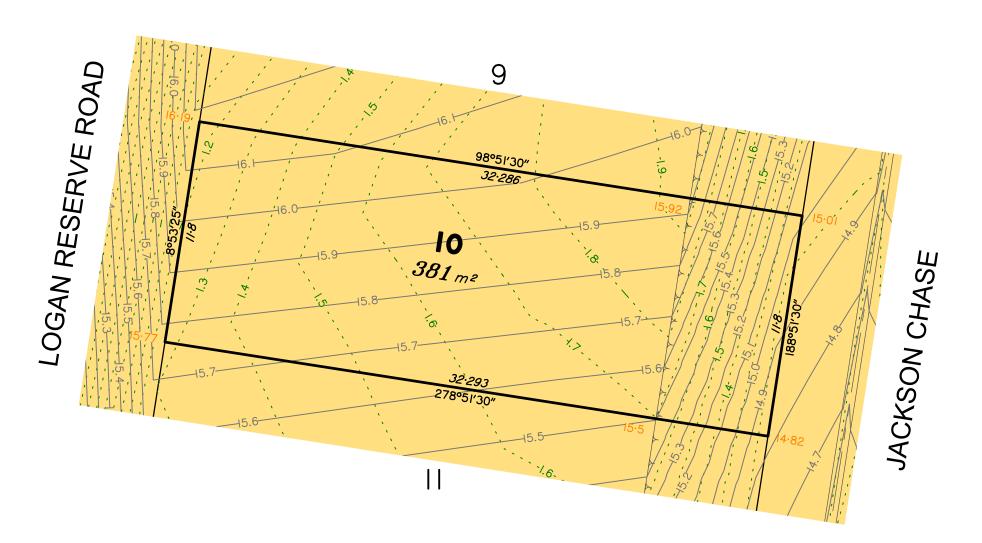

## Disclosure Plan for Proposed Lot 10 on SP313774

Described as part of Lot 1000 on SP313772 Existing Title Reference: 51256103

Locality of Logan Reserve (Logan City Council)

| Level Datum: AHD der.       |
|-----------------------------|
| Origin of Levels: PM 130385 |
| RL of Origin: 15.546        |
| Contour Interval: 0.10m     |
|                             |

Scale @A3 1: 200

Area of Cut

Area of Fill

**Design Contours** 

Depth of Fill Contours

Top of Batter

Toe of Batter

Retaining Wall

(Height shown bracketed on lower side)

(Not all items in this legend may be relevant to the lot shown

Proposed Finished Surface Design Level