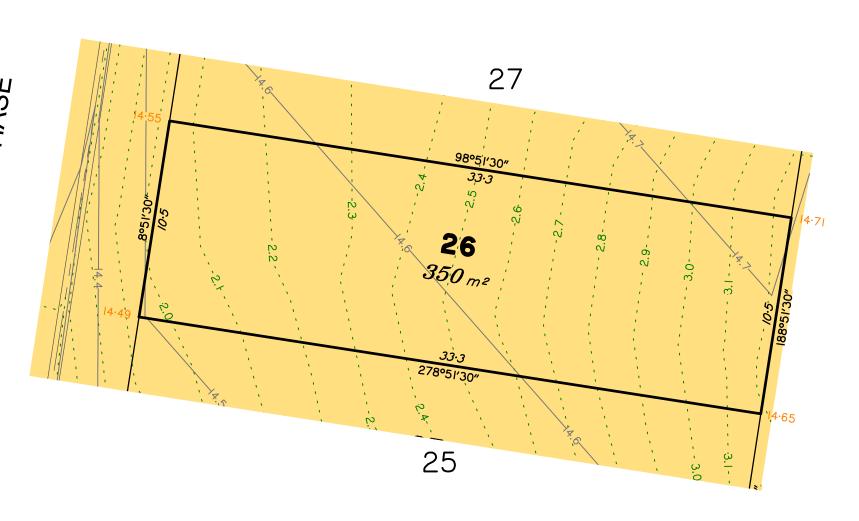

# Disclosure Plan for Proposed Lot 26 on SP313774

Described as part of Lot 1000 on SP313772 Existing Title Reference: 51256103

Locality of Logan Reserve (Logan City Council)

|       | No. | by  | Date     | Description    |
|-------|-----|-----|----------|----------------|
| senss | Α   | TBG | 21.10.21 | Original Issue |
| Issr  |     |     |          |                |
|       |     |     |          |                |

Level Datum: AHD der. Origin of Levels: PM 130385 RL of Origin: 15.546 Contour Interval: 0.10m Scale @A3 1: 200

Plan No. 8131 S 58 DP A 26

Saunders Havill Group Pty Ltd ABN 24 144 972 949 Brisbane Springfield Rockhampton head office 9 Thompson St Bowen Hills Q 4006 phone 1300 123 SHG web www.saundershavill.com

■ surveying ■ town planning ■ urban design ■ environmental management ■ landscape architecture

Area of Cut

Area of Fill Design Contours

Depth of Fill Contours

Top of Batter

Toe of Batter

Retaining Wall

(Height shown bracketed on lower side)

Proposed Finished Surface Design Level

(Not all items in this legend may be relevant to the lot shown