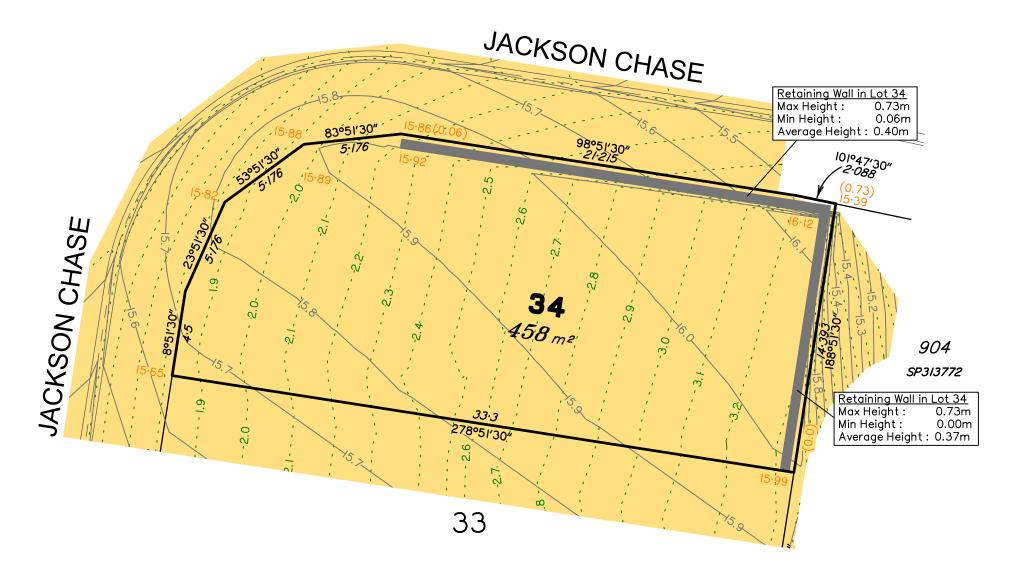

# Disclosure Plan for Proposed Lot 34 on SP313774

Described as part of Lot 1000 on SP313772 Existing Title Reference: 51256103

Locality of Logan Reserve (Logan City Council)

|        | No. | by  | Date     | Description    |
|--------|-----|-----|----------|----------------|
| es     | Α   | TBG | 21.10.21 | Original Issue |
| Issues |     |     |          |                |
|        |     |     |          |                |
|        |     |     |          |                |

Level Datum: AHD der.
Origin of Levels: PM 130385
RL of Origin: 15.546
Contour Interval: 0.10m
Scale @A3 1: 200

Plan No. 8131 S 58 DP A\_34

Saunders Havill Group Pty Ltd ABN 24 144 972 949
Brisbane Springfield Rockhampton
head office 9 Thompson St Bowen Hills Q 4006
phone I300 I23 SHG web www.saundershavill.com