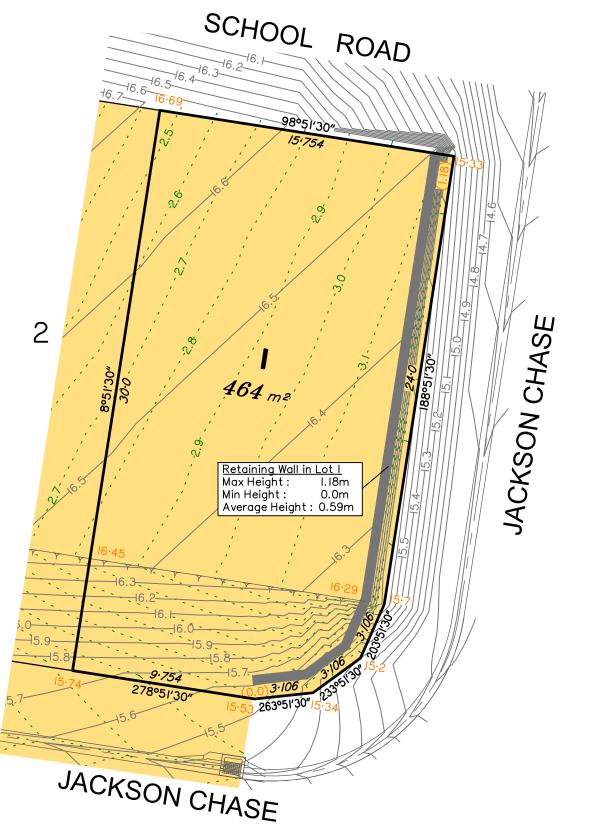

# SCHOOL ROAD

STAGE 4

Proposed Finished Surface Design Level Retaining Wall (Height shown bracketed on lower side)

(Not all items in this legend may be relevant to the lot shown

Locality of Logan Reserve (Logan City Council)

(Not all items in this legend may be relevant to the lot shown