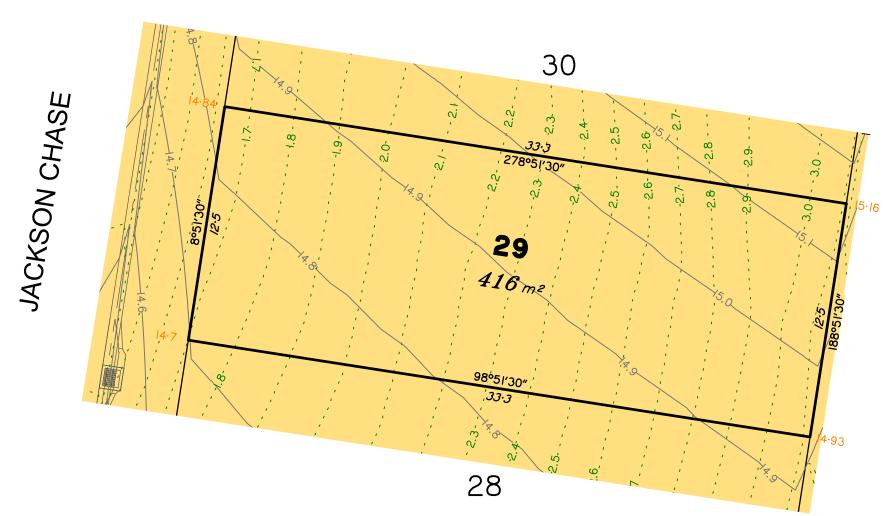

Urbex designed for life.

Disclosure Plan for Proposed Lot 29 on SP313774

Described as part of Lot 1000 on SP313772 Existing Title Reference: 51256103

Locality of Logan Reserve (Logan City Council)

|       | No. | by  | Date     | Description    |
|-------|-----|-----|----------|----------------|
| senss | Α   | TBG | 21.10.21 | Original Issue |
| Issi  |     |     |          |                |
|       |     |     |          |                |

**saunders** havill group ■ surveying ■ town planning ■ urban design ■ environmental management ■ landscape architecture

Saunders Havill Group Pty Ltd ABN 24 144 972 949 Brisbane Springfield Rockhampton head office 9 Thompson St Bowen Hills Q 4006 phone 1300 123 SHG web www.saundershavill.com

Level Datum: AHD der. Origin of Levels: PM 130385 RL of Origin: 15.546 Contour Interval: 0.10m Scale @A3 1: 200

Area of Cut

Area of Fill

**Design Contours** 

Depth of Fill Contours

Top of Batter

Toe of Batter

Retaining Wall

(Height shown bracketed on lower side)

(Not all items in this legend may be relevant to the lot shown

Proposed Finished Surface Design Level