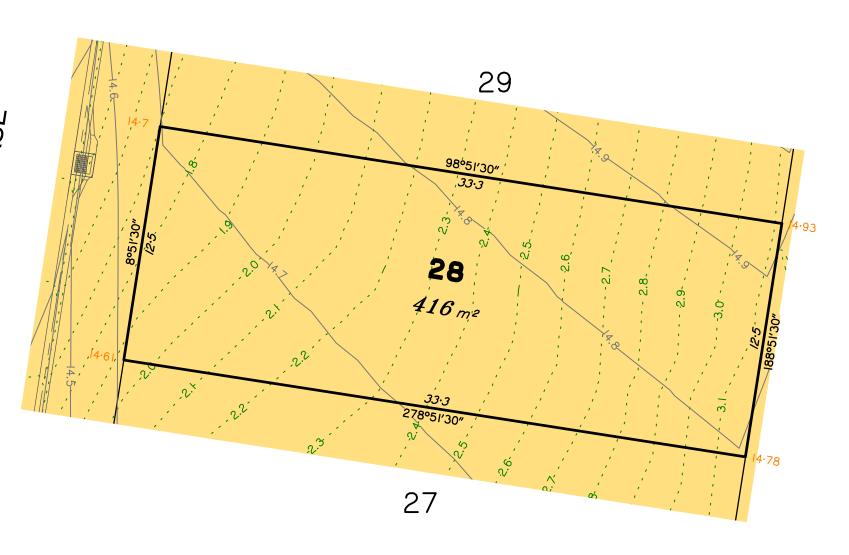

# Disclosure Plan for Proposed Lot 3 on SP313774

Described as part of Lot 1000 on SP313772 Existing Title Reference: 51256103

Locality of Logan Reserve (Logan City Council)

Level Datum: AHD der. Origin of Levels: PM 130385 RL of Origin: 15.546 Contour Interval: 0.10m