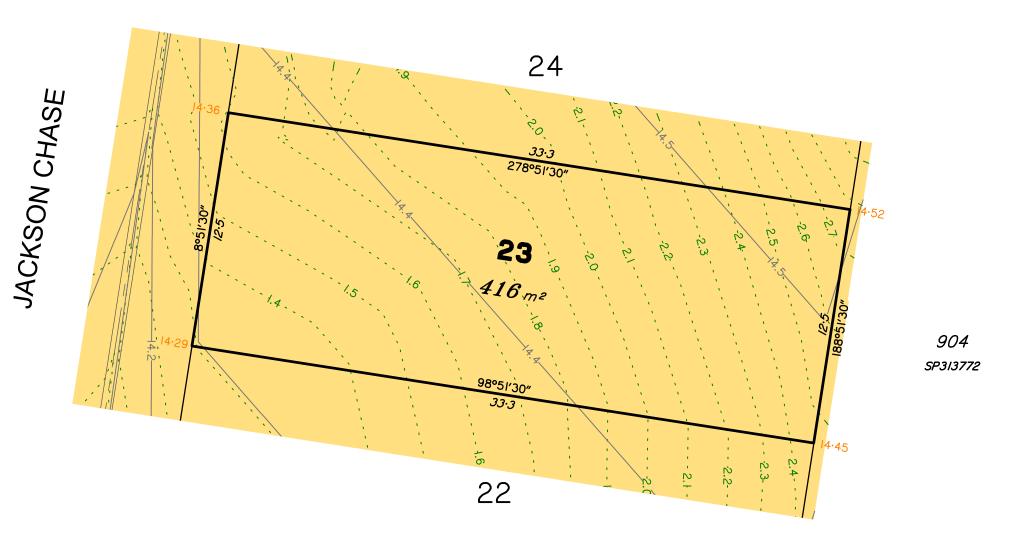

# Disclosure Plan for Proposed Lot 22 on SP313774

Described as part of Lot 1000 on SP313772 Existing Title Reference: 51256103

Locality of Logan Reserve (Logan City Council)

Level Datum: AHD der. Origin of Levels: PM 130385 RL of Origin: 15.546 Contour Interval: 0.10m

Scale @A3 1: 200

Area of Cut

Area of Fill

**Design Contours** 

Depth of Fill Contours

Top of Batter Toe of Batter

Proposed Finished Surface Design Level

Retaining Wall

(Height shown bracketed on lower side)

(Not all items in this legend may be relevant to the lot shown

Level Datum: AHD der. Origin of Levels: PM 130385 RL of Origin: 15.546 Contour Interval: 0.10m

Scale @A3 1: 200

904

SP313772