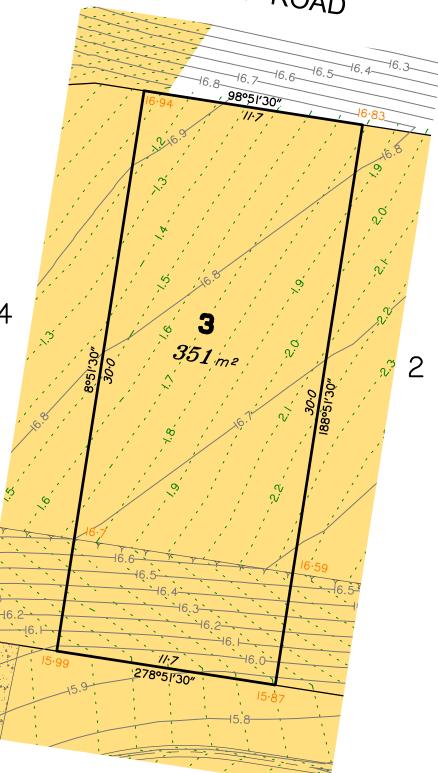

# Disclosure Plan for Proposed Lot 3 on SP313774

Described as part of Lot 1000 on SP313772 Existing Title Reference: 51256103

Locality of Logan Reserve (Logan City Council)

Level Datum: AHD der. Origin of Levels: PM 130385 RL of Origin: 15.546 Contour Interval: 0.10m

Scale @A3 1: 200

| 1 | F | G | F | N   | D                |
|---|---|---|---|-----|------------------|
|   | _ | J | _ | 1 4 | $\boldsymbol{L}$ |

Area of Cut

Area of Fill **Design Contours** 

Depth of Fill Contours

Top of Batter

Proposed Finished Surface Design Level

Retaining Wall

(Height shown bracketed on lower side)

(Not all items in this legend may be relevant to the lot shown