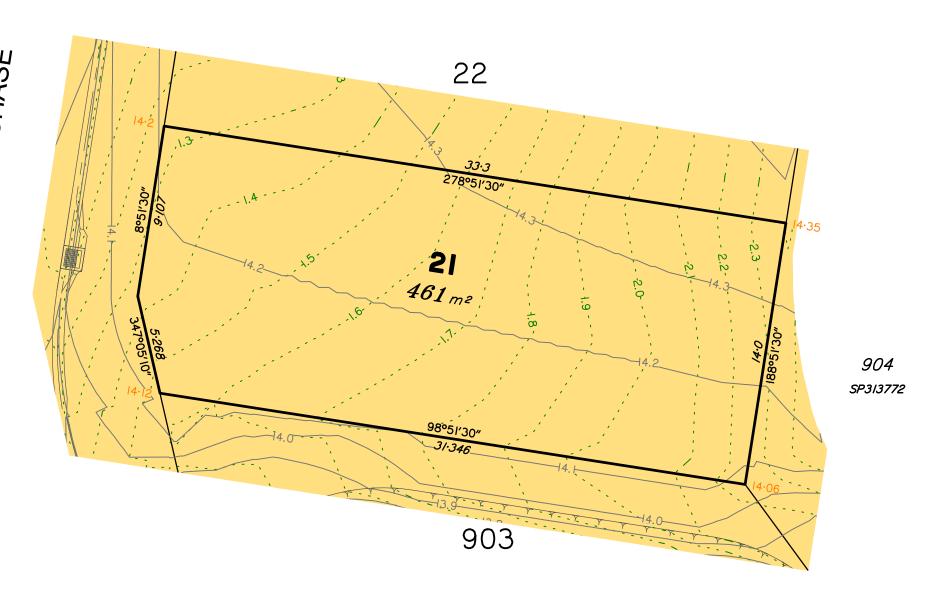

## Disclosure Plan for Proposed Lot 21 on SP313774

Described as part of Lot 1000 on SP313772 Existing Title Reference: 51256103

Locality of Logan Reserve (Logan City Council)

|          | No. | by  | Date     | Description    |
|----------|-----|-----|----------|----------------|
| sen      | Α   | TBG | 21.10.21 | Original Issue |
| ssn      |     |     |          |                |
| <u>8</u> |     |     |          |                |
|          |     |     |          |                |
|          |     |     |          |                |

Level Datum: AHD der. Origin of Levels: PM 130385 RL of Origin: 15.546 Contour Interval: 0.10m

Scale @A3 1: 200

Plan No. 8131 S 58 DP A 21

Saunders Havill Group Pty Ltd ABN 24 144 972 949 Brisbane Springfield Rockhampton head office 9 Thompson St Bowen Hills Q 4006 group phone 1300 123 SHG web www.saundershavill.com

■ surveying ■ town planning ■ urban design ■ environmental management ■ landscape architecture

Area of Cut

Area of Fill **Design Contours** 

Depth of Fill Contours

Top of Batter Toe of Batter

Proposed Finished Surface Design Level

Retaining Wall (Height shown bracketed on lower side)

(Not all items in this legend may be relevant to the lot shown