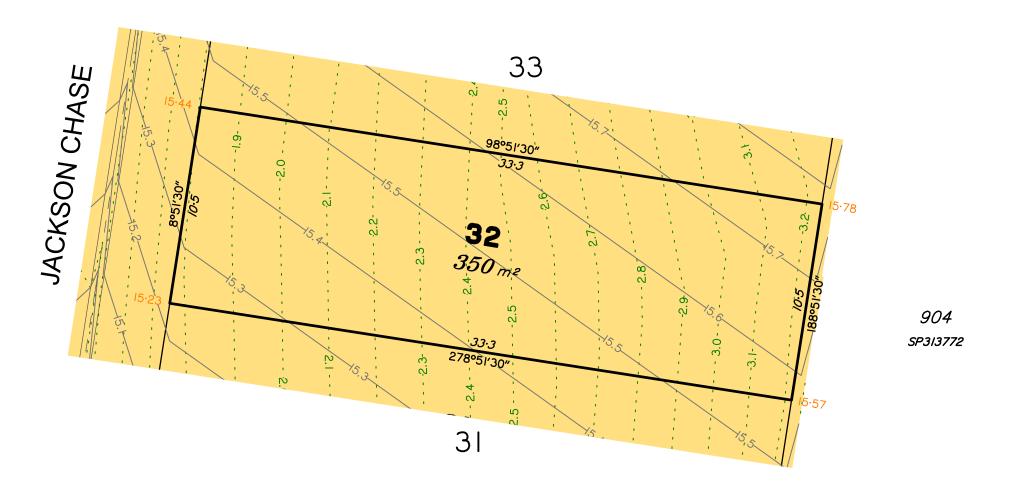

■ surveying ■ town planning ■ urban design ■ environmental management ■ landscape architecture

20 16

Disclosure Plan for Proposed Lot 32 on SP313774

Described as part of Lot 1000 on SP313772 Existing Title Reference: 51256103

Saunders Havill Group Pty Ltd ABN 24 144 972 949 Brisbane Springfield Rockhampton head office 9 Thompson St Bowen Hills Q 4006 phone 1300 123 SHG web www.saundershavill.com

Locality of Logan Reserve (Logan City Council)

Level Datum: AHD der. Origin of Levels: PM 130385 RL of Origin: 15.546 Contour Interval: 0.10m

Scale @A3 1: 200

904 SP313772 **LEGEND** 

Area of Cut

Area of Fill

Design Contours

Depth of Fill Contours

Top of Batter Toe of Batter

Proposed Finished Surface Design Level

Retaining Wall

(Height shown bracketed on lower side)

(Not all items in this legend may be relevant to the lot shown