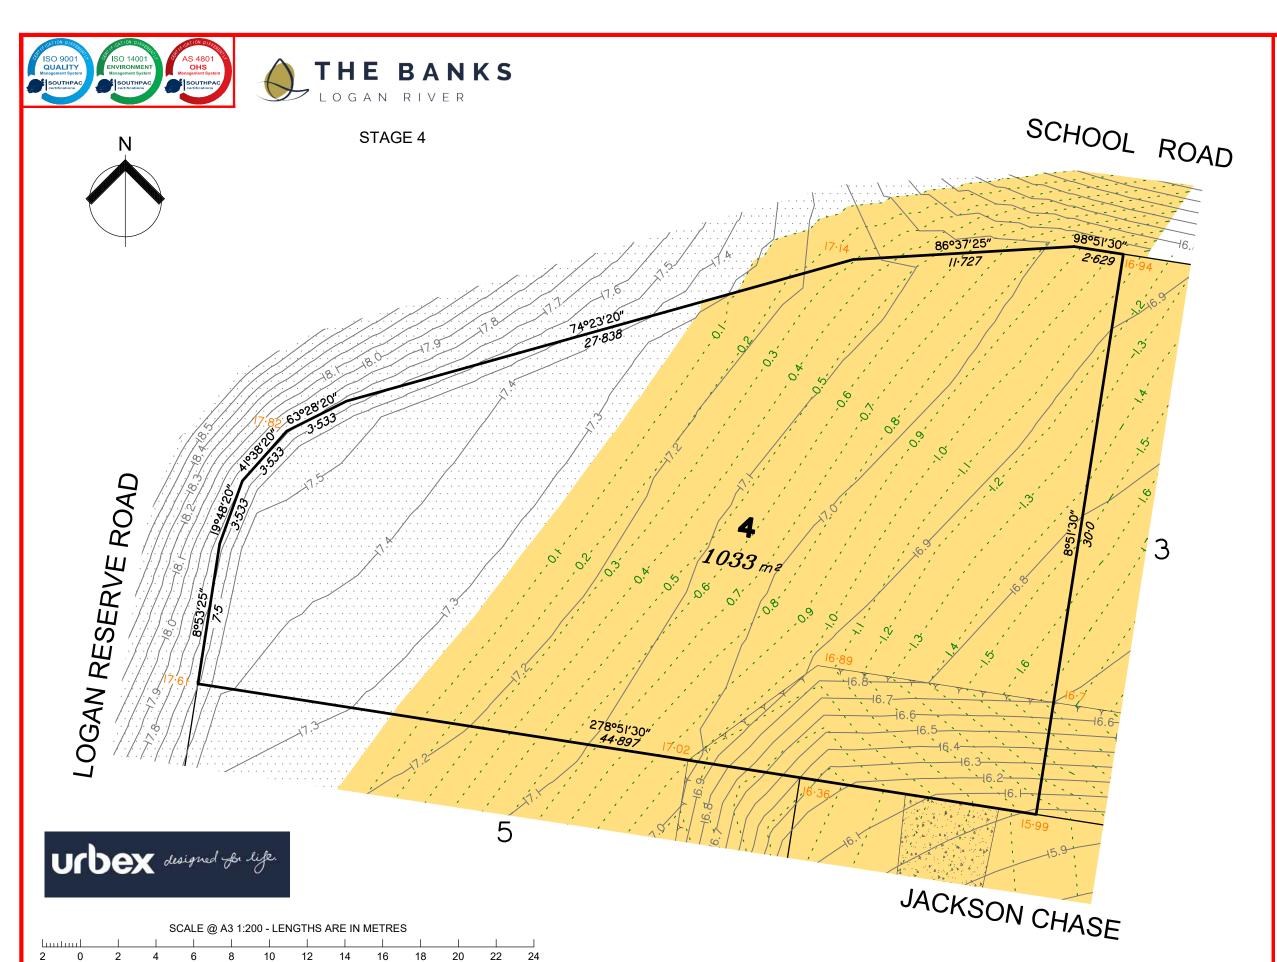

# Disclosure Plan for Proposed Lot 4 on SP313774

Described as part of Lot 1000 on SP313772 Existing Title Reference: 51256103

Locality of Logan Reserve (Logan City Council)

Level Datum: AHD der. Origin of Levels: PM 130385 RL of Origin: 15.546 Contour Interval: 0.10m

Scale @A3 1: 200

Area of Cut

Area of Fill

**Design Contours** 

Depth of Fill Contours

Top of Batter

Proposed Finished Surface Design Level

(Height shown bracketed on lower side)