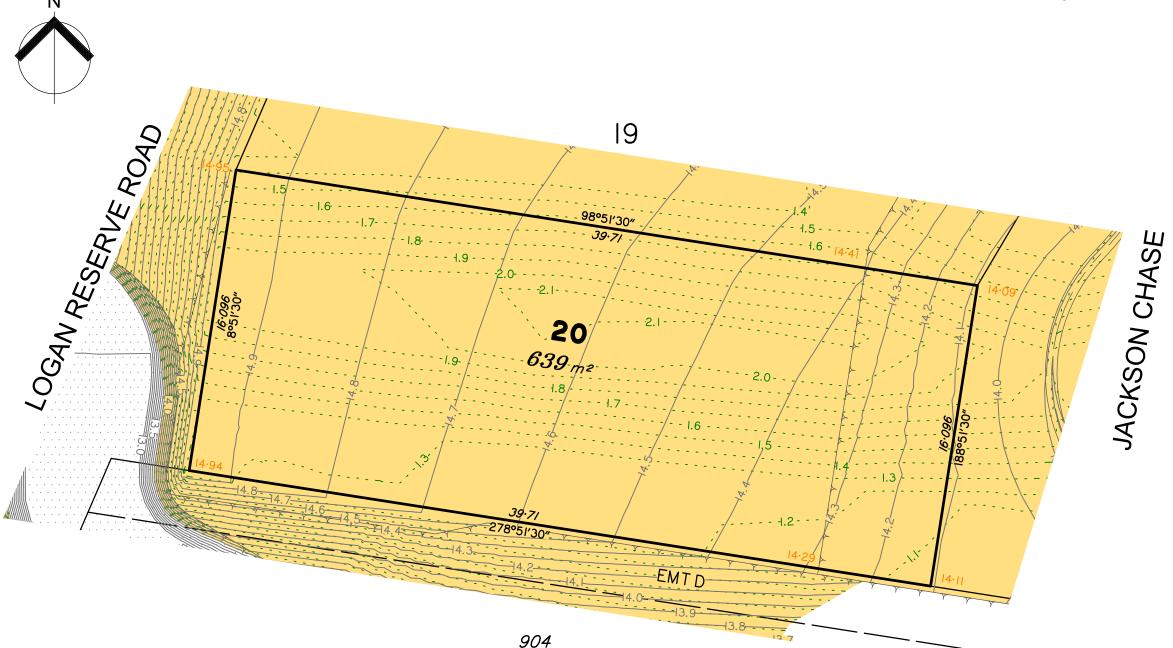

## Disclosure Plan for Proposed Lot 20 on SP313774

Described as part of Lot 1000 on SP313772 Existing Title Reference: 51256103

Locality of Logan Reserve (Logan City Council)

Level Datum: AHD der. Origin of Levels: PM 130385 RL of Origin: 15.546 Contour Interval: 0.10m

Scale @A3 1: 200

# JACKSON CHASE

#### **LEGEND**

Area of Cut

Area of Fill

**Design Contours** 

Depth of Fill Contours

Top of Batter

Toe of Batter

Retaining Wall

(Height shown bracketed on lower side)

Proposed Finished Surface Design Level

(Not all items in this legend may be relevant to the lot shown