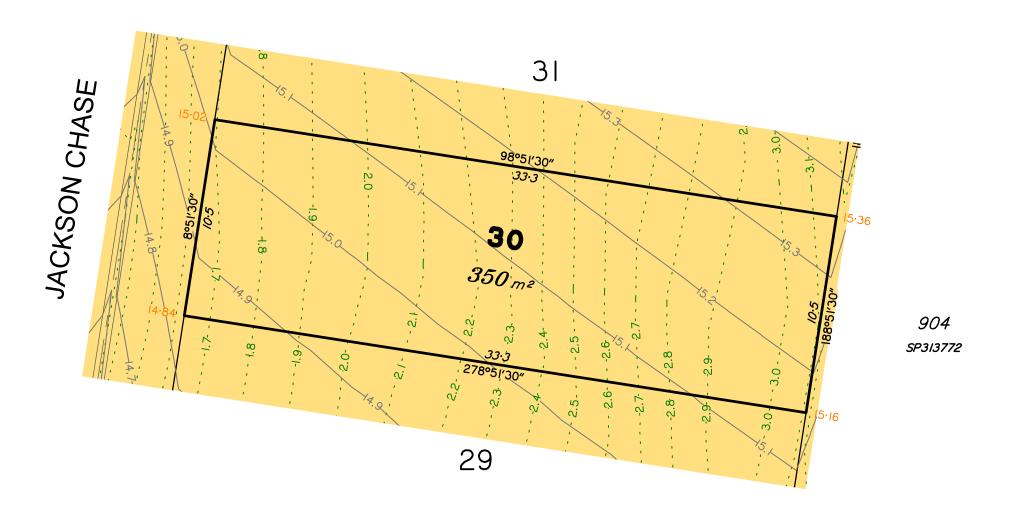

## Disclosure Plan for Proposed Lot 30 on SP313774

Described as part of Lot 1000 on SP313772 Existing Title Reference: 51256103

Locality of Logan Reserve (Logan City Council)

|        | No. | by  | Date     | Description    |
|--------|-----|-----|----------|----------------|
| es     | Α   | TBG | 21.10.21 | Original Issue |
| Issues |     |     |          |                |
|        |     |     |          |                |
|        |     |     |          |                |

Level Datum: AHD der. Origin of Levels: PM 130385 RL of Origin: 15.546 Contour Interval: 0.10m

Scale @A3 1: 200

Plan No. 8131 S 58 DP A 30

Saunders Havill Group Pty Ltd ABN 24 144 972 949 Brisbane Springfield Rockhampton head office 9 Thompson St Bowen Hills Q 4006 group phone 1300 123 SHG web www.saundershavill.com ■ surveying ■ town planning ■ urban design ■ environmental management ■ landscape architecture