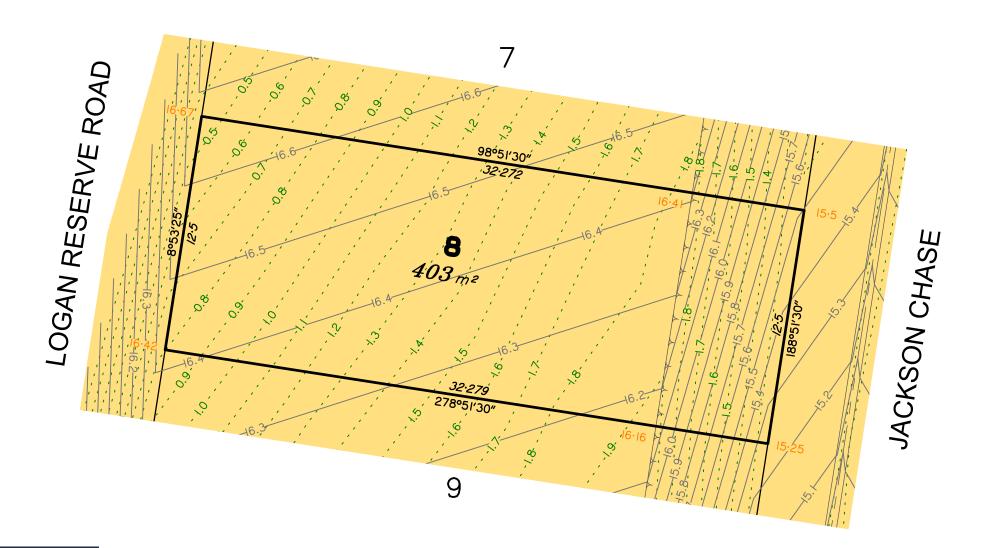

# Disclosure Plan for Proposed Lot 8 on SP313774

Described as part of Lot 1000 on SP313772 Existing Title Reference: 51256103

Locality of Logan Reserve (Logan City Council)

Level Datum: AHD der. Origin of Levels: PM 130385 RL of Origin: 15.546 Contour Interval: 0.10m

Scale @A3 1: 200

Area of Cut Area of Fill **Design Contours** 

Depth of Fill Contours

Top of Batter Toe of Batter

Proposed Finished Surface Design Level

Retaining Wall (Height shown bracketed on lower side)

(Not all items in this legend may be relevant to the lot shown