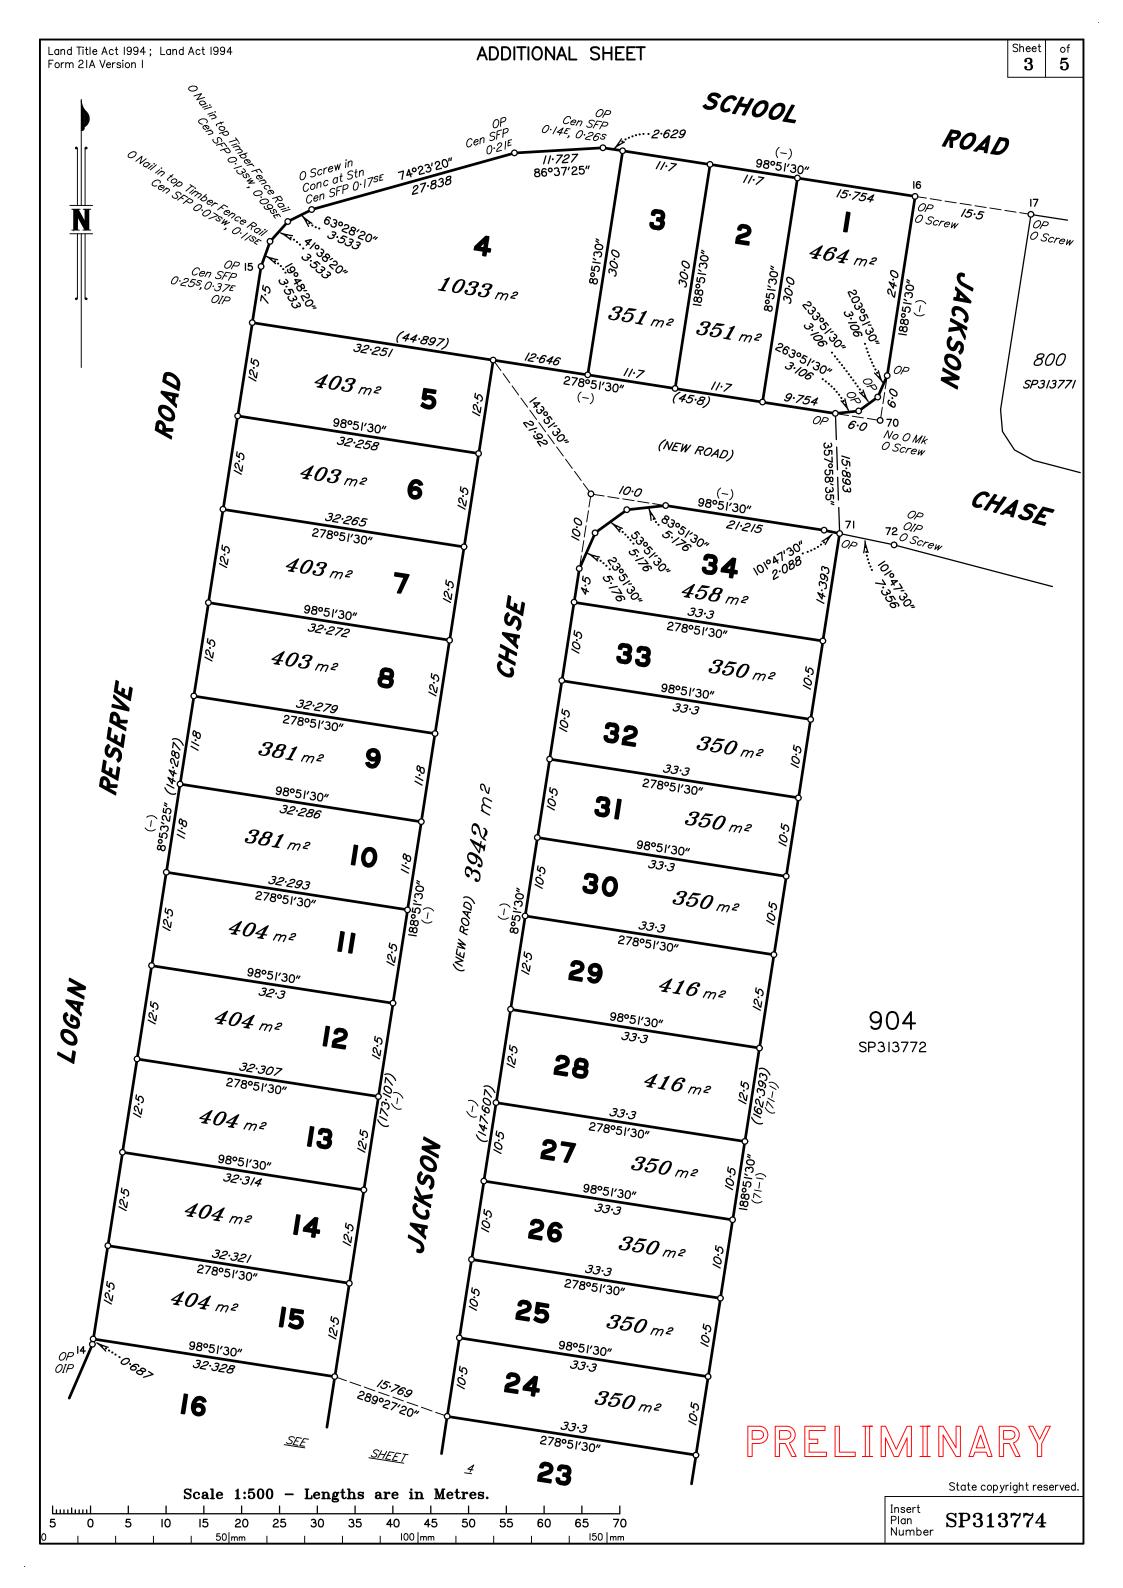

| Land Title Act 199<br>Form 21A Version | 4; Land A | ct 1994 |                      |             |                      | ADD | ITION | IAL SHEET         | -      |       |          |         |     | Sheet 5    | of<br><b>5</b> |
|----------------------------------------|-----------|---------|----------------------|-------------|----------------------|-----|-------|-------------------|--------|-------|----------|---------|-----|------------|----------------|
| TOTTI ZIA VELSIOII                     | 1         |         |                      |             |                      |     |       |                   |        |       |          |         |     | _ <b>J</b> | _              |
|                                        |           |         |                      |             |                      |     |       |                   |        |       |          |         |     |            |                |
|                                        |           |         |                      |             |                      |     |       |                   |        |       |          |         |     |            |                |
|                                        |           |         |                      |             |                      |     |       |                   |        |       |          |         |     |            |                |
|                                        |           |         |                      |             |                      |     |       |                   |        |       |          |         |     |            |                |
|                                        |           |         |                      |             |                      |     |       |                   |        |       |          |         |     |            |                |
|                                        |           |         |                      |             |                      |     |       |                   |        |       |          |         |     |            |                |
|                                        |           |         |                      |             |                      |     |       |                   |        |       |          |         |     |            |                |
|                                        |           |         |                      |             |                      |     |       |                   |        |       |          |         |     |            |                |
|                                        |           |         |                      |             |                      |     |       |                   |        |       |          |         |     |            |                |
|                                        |           |         |                      |             |                      |     |       |                   |        |       |          |         |     |            |                |
|                                        |           |         |                      |             |                      |     |       |                   |        |       |          |         |     |            |                |
|                                        |           |         |                      |             |                      |     |       |                   |        |       |          |         |     |            |                |
| <i>STN</i>                             | 7         | REFER   | RENCE MAR.<br>ORIGIN | KS<br>BEARI | ING DIS              | 7   |       |                   |        |       |          |         |     |            |                |
|                                        |           |         |                      | 527.11.12   | 7.0                  |     |       |                   |        |       |          |         |     |            |                |
|                                        |           |         |                      |             |                      |     |       |                   |        |       |          |         |     |            |                |
|                                        |           |         |                      |             |                      |     |       |                   | PR     | EI    |          |         | ARY | 7          |                |
|                                        |           |         |                      |             |                      |     |       |                   |        |       |          | H 0 0 D |     |            |                |
|                                        |           |         |                      |             |                      |     |       |                   |        |       |          |         |     |            |                |
|                                        |           |         |                      |             |                      |     |       |                   |        |       |          |         |     |            |                |
|                                        |           |         |                      |             |                      |     |       | <u>Reinstatem</u> |        |       |          |         |     |            |                |
|                                        |           |         |                      |             |                      |     | •.    |                   | •••••• | ••••• |          |         |     |            |                |
|                                        |           |         |                      |             |                      |     | -     |                   |        |       | MANENT M |         | 1   |            |                |
|                                        |           |         |                      |             |                      |     | -     | PM                | OF     | RIGIN | BEARING  | DIST    | NO  | TYPE       |                |
|                                        |           |         |                      |             |                      |     |       |                   |        |       |          |         |     |            |                |
| S                                      | ΤΑ ΤΙΟΝ   | EASTING |                      |             | ORDINATE<br>ZONE P.U |     |       | METHOD            | REMAR  | rKS   |          |         |     |            |                |
|                                        |           |         |                      |             |                      |     |       |                   |        |       |          |         |     |            |                |
| ·                                      |           |         | ·                    | ·           | ·                    | ·   | •     |                   | ·      | ·     |          |         |     |            |                |
|                                        |           |         |                      |             |                      |     |       |                   |        |       |          |         |     |            |                |
|                                        |           |         |                      |             |                      |     |       |                   |        |       |          |         |     |            |                |
|                                        |           |         |                      |             |                      |     |       |                   |        |       |          |         |     |            |                |
|                                        |           |         |                      |             |                      |     |       |                   |        |       |          |         |     |            |                |
|                                        |           |         |                      |             |                      |     |       |                   |        |       |          |         |     |            |                |
|                                        |           |         |                      |             |                      |     |       |                   |        |       |          |         |     |            |                |
|                                        |           |         |                      |             |                      |     |       |                   |        |       |          |         |     |            |                |
|                                        |           |         |                      |             |                      |     |       |                   |        |       |          |         |     |            |                |
|                                        |           |         |                      |             |                      |     |       |                   |        |       |          |         |     |            |                |