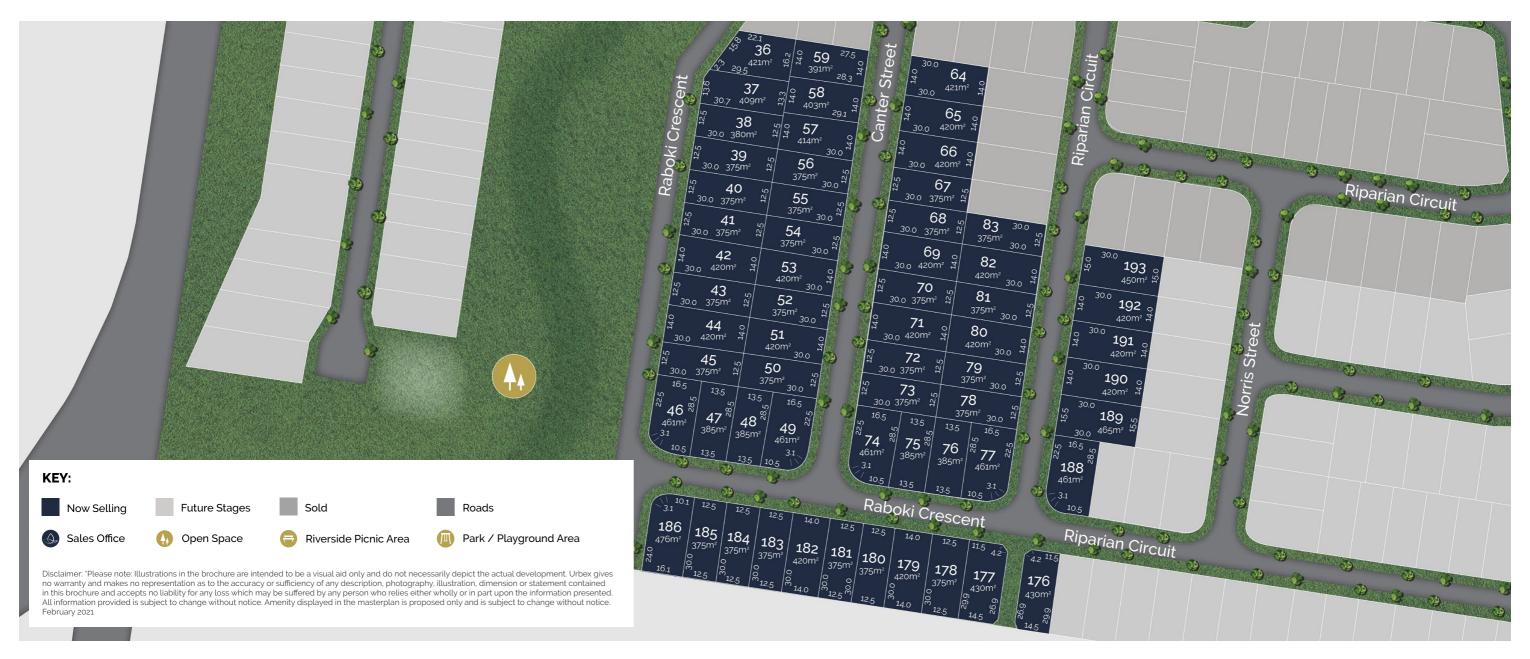

## A BETTER RIVERSIDE LIFE

Nestled beside the Logan River, The Banks is designed for life with contemporary streetscapes and five hectares of green open space for your family to enjoy.

The second stage of The Banks features a range of allotments, varying in size from 375m<sup>2</sup> – 476m<sup>2</sup>, surrounded by nature reserve and the tranquil river.