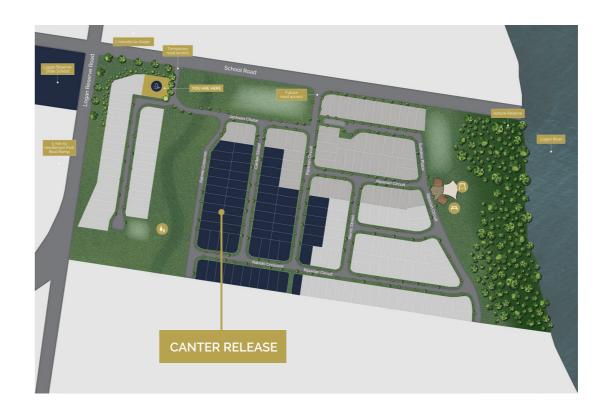

## **STAGE TWO CANTER RELEASE** THE BETTER LIFE, AT THE BANKS.

UIDEX designed for life.

## A BETTER RIVERSIDE LIFE

Nestled beside the Logan River, The Banks is designed for life with contemporary streetscapes and five hectares of green open space for your family to enjoy.

The second stage of The Banks features a range of allotments, varying in size from 375m<sup>2</sup> – 476m<sup>2</sup>, surrounded by nature reserve and the tranquil river.

With Logan Reserve State High School right across the road, shops close by and transport corridors that connect you to Logan (only 10 minutes), Brisbane (an easy 35 minutes) and the Gold Coast (an easy 45 minutes), everything you need and want is in easy reach when you live at The Banks.