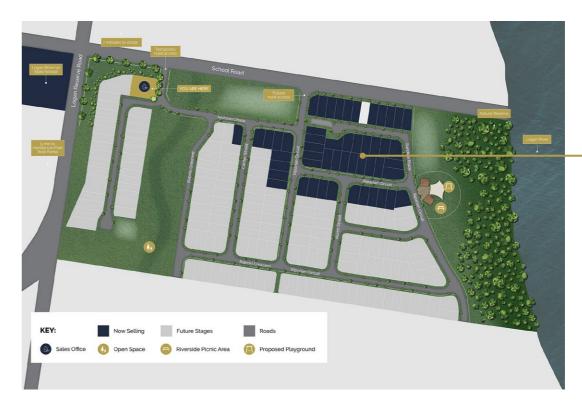

## A BETTER RIVERSIDE LIFE

Nestled beside the Logan River, The Banks is designed for life with contemporary streetscapes and five hectares of green open space for your family to enjoy.

The first stage of The Banks features 51 unique allotments, ranging in size from 352m<sup>2</sup> – 519m<sup>2</sup>, surrounded by nature reserve and the tranquil river.

With Logan Reserve State High School right across the road, shops close by and transport corridors that connect you to Logan (only 10 minutes), Brisbane (an easy 35 minutes) and the Gold Coast (an easy 45 minutes), everything you need and want is in easy reach when you live at The Banks.