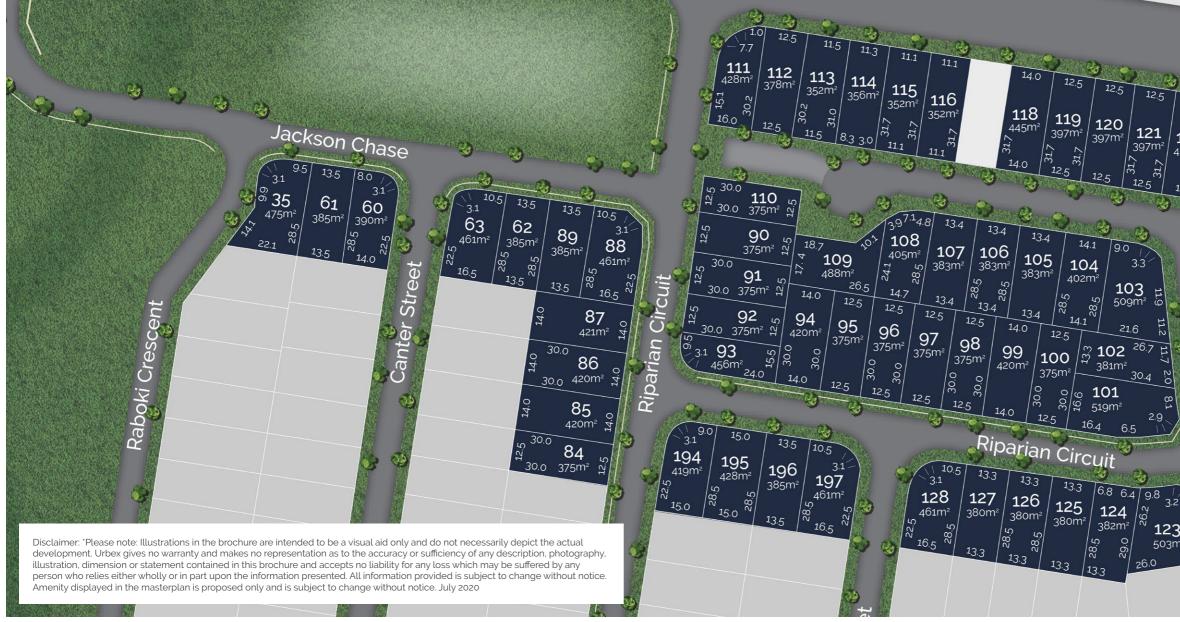

S.

info@thebanksloganriver.com.au or phone 1300 040 738

Urbex designed for life.



## A BETTER RIVERSIDE LIFE

Nestled beside the Logan River, The Banks is designed for life with contemporary streetscapes and five hectares of green open space for your family to enjoy.

The first stage of The Banks features 51 unique allotments, ranging in size from 352m<sup>2</sup> – 519m<sup>2</sup>, surrounded by nature reserve and the tranquil river.

With Logan Reserve State High School right across the road, shops close by and transport corridors that connect you to Logan (only 10 minutes), Brisbane (an easy 35 minutes) and the Gold Coast (an easy 45 minutes), everything you need and want is in easy reach when you live at The Banks.

### A better riverside life awaits for you here at The Banks.





### SUNDEW RELEASE

12 4 122 436m Sunc place 123  $\mathbf{O}$